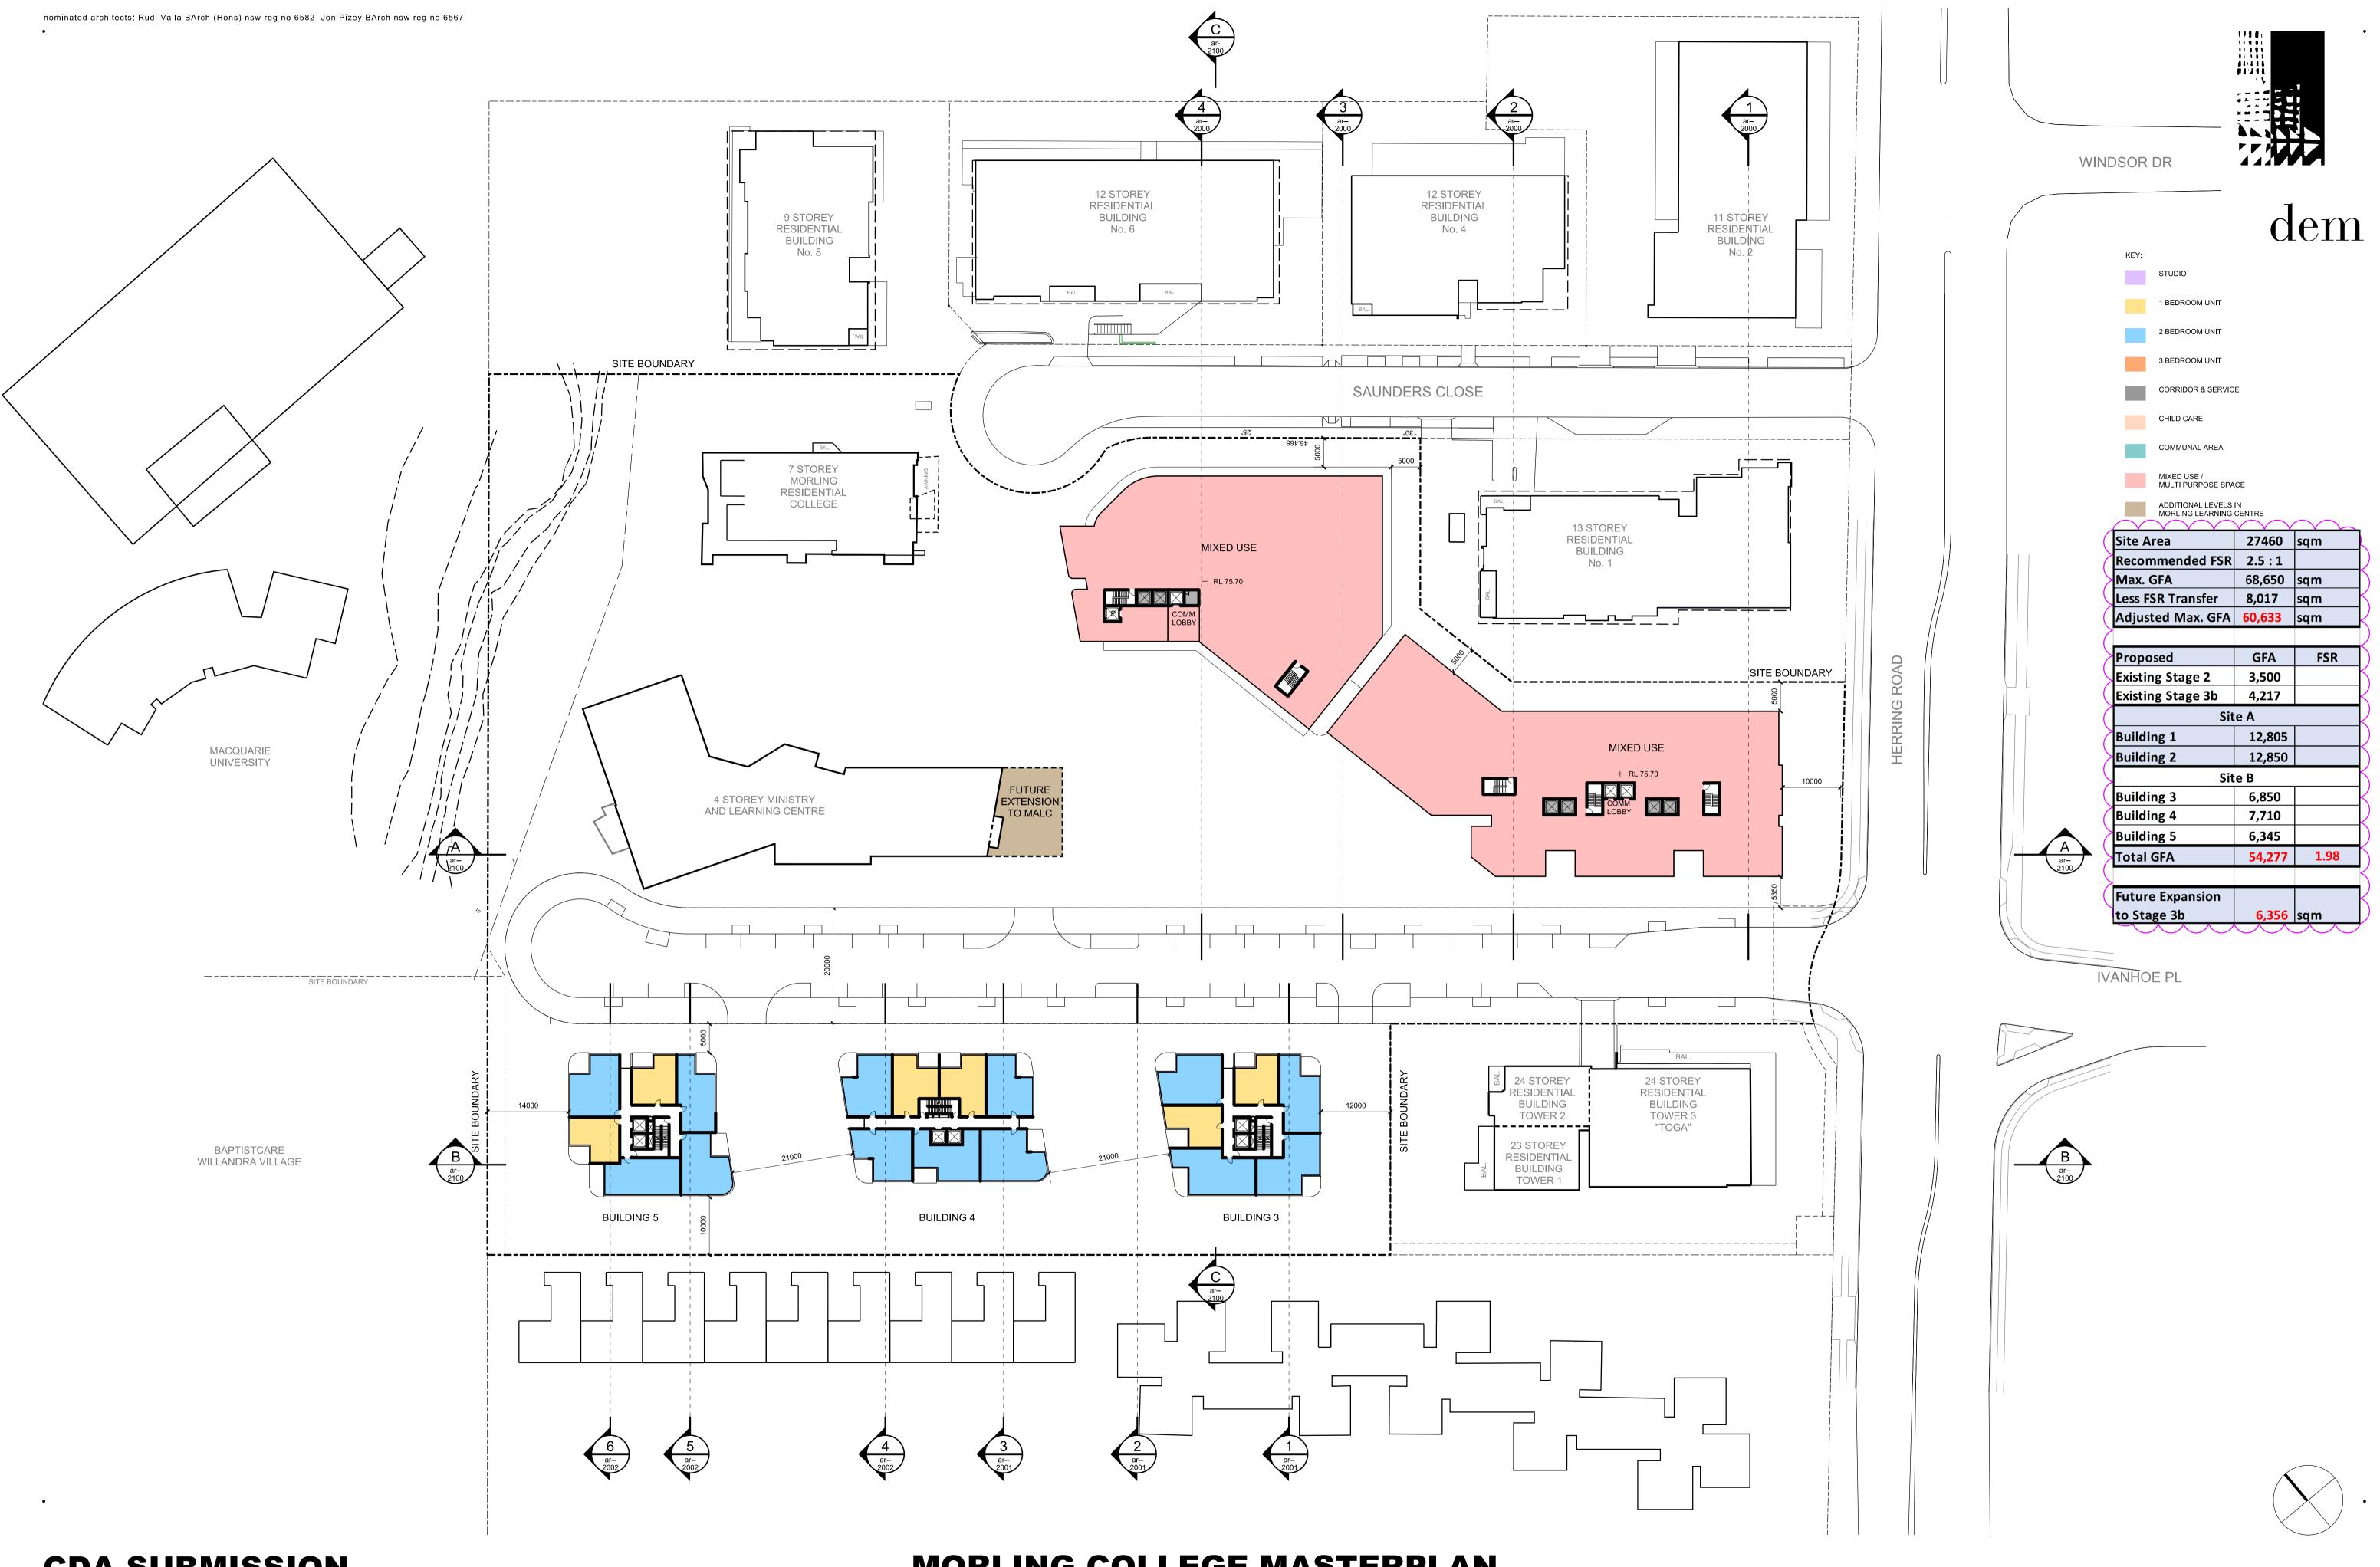

ar--0106

FSR

ar--0107

plotted: 18/08/20

prepared and/or provided by any other party, including the client/principal, is the sole representation of the party who prepared the report drawings, advice

or information and does not constitute a representation by **dem** (aust) pty limited. **dem** (aust) pty limited expressly takes no responsibility for any

documents, advice or other material prepared by any other party.

© copyright of **dem** (aust) pty limited abn 92 085 486 844.

FSR

14/08/20 1:500 @ A1

ar--0108

14/08/20 1:500 @ A1 ar--0109

planning, urban design, architecture, landscape architecture, interior design p: po box 5036 west chatswood nsw 1515 w: www.dem.com.au