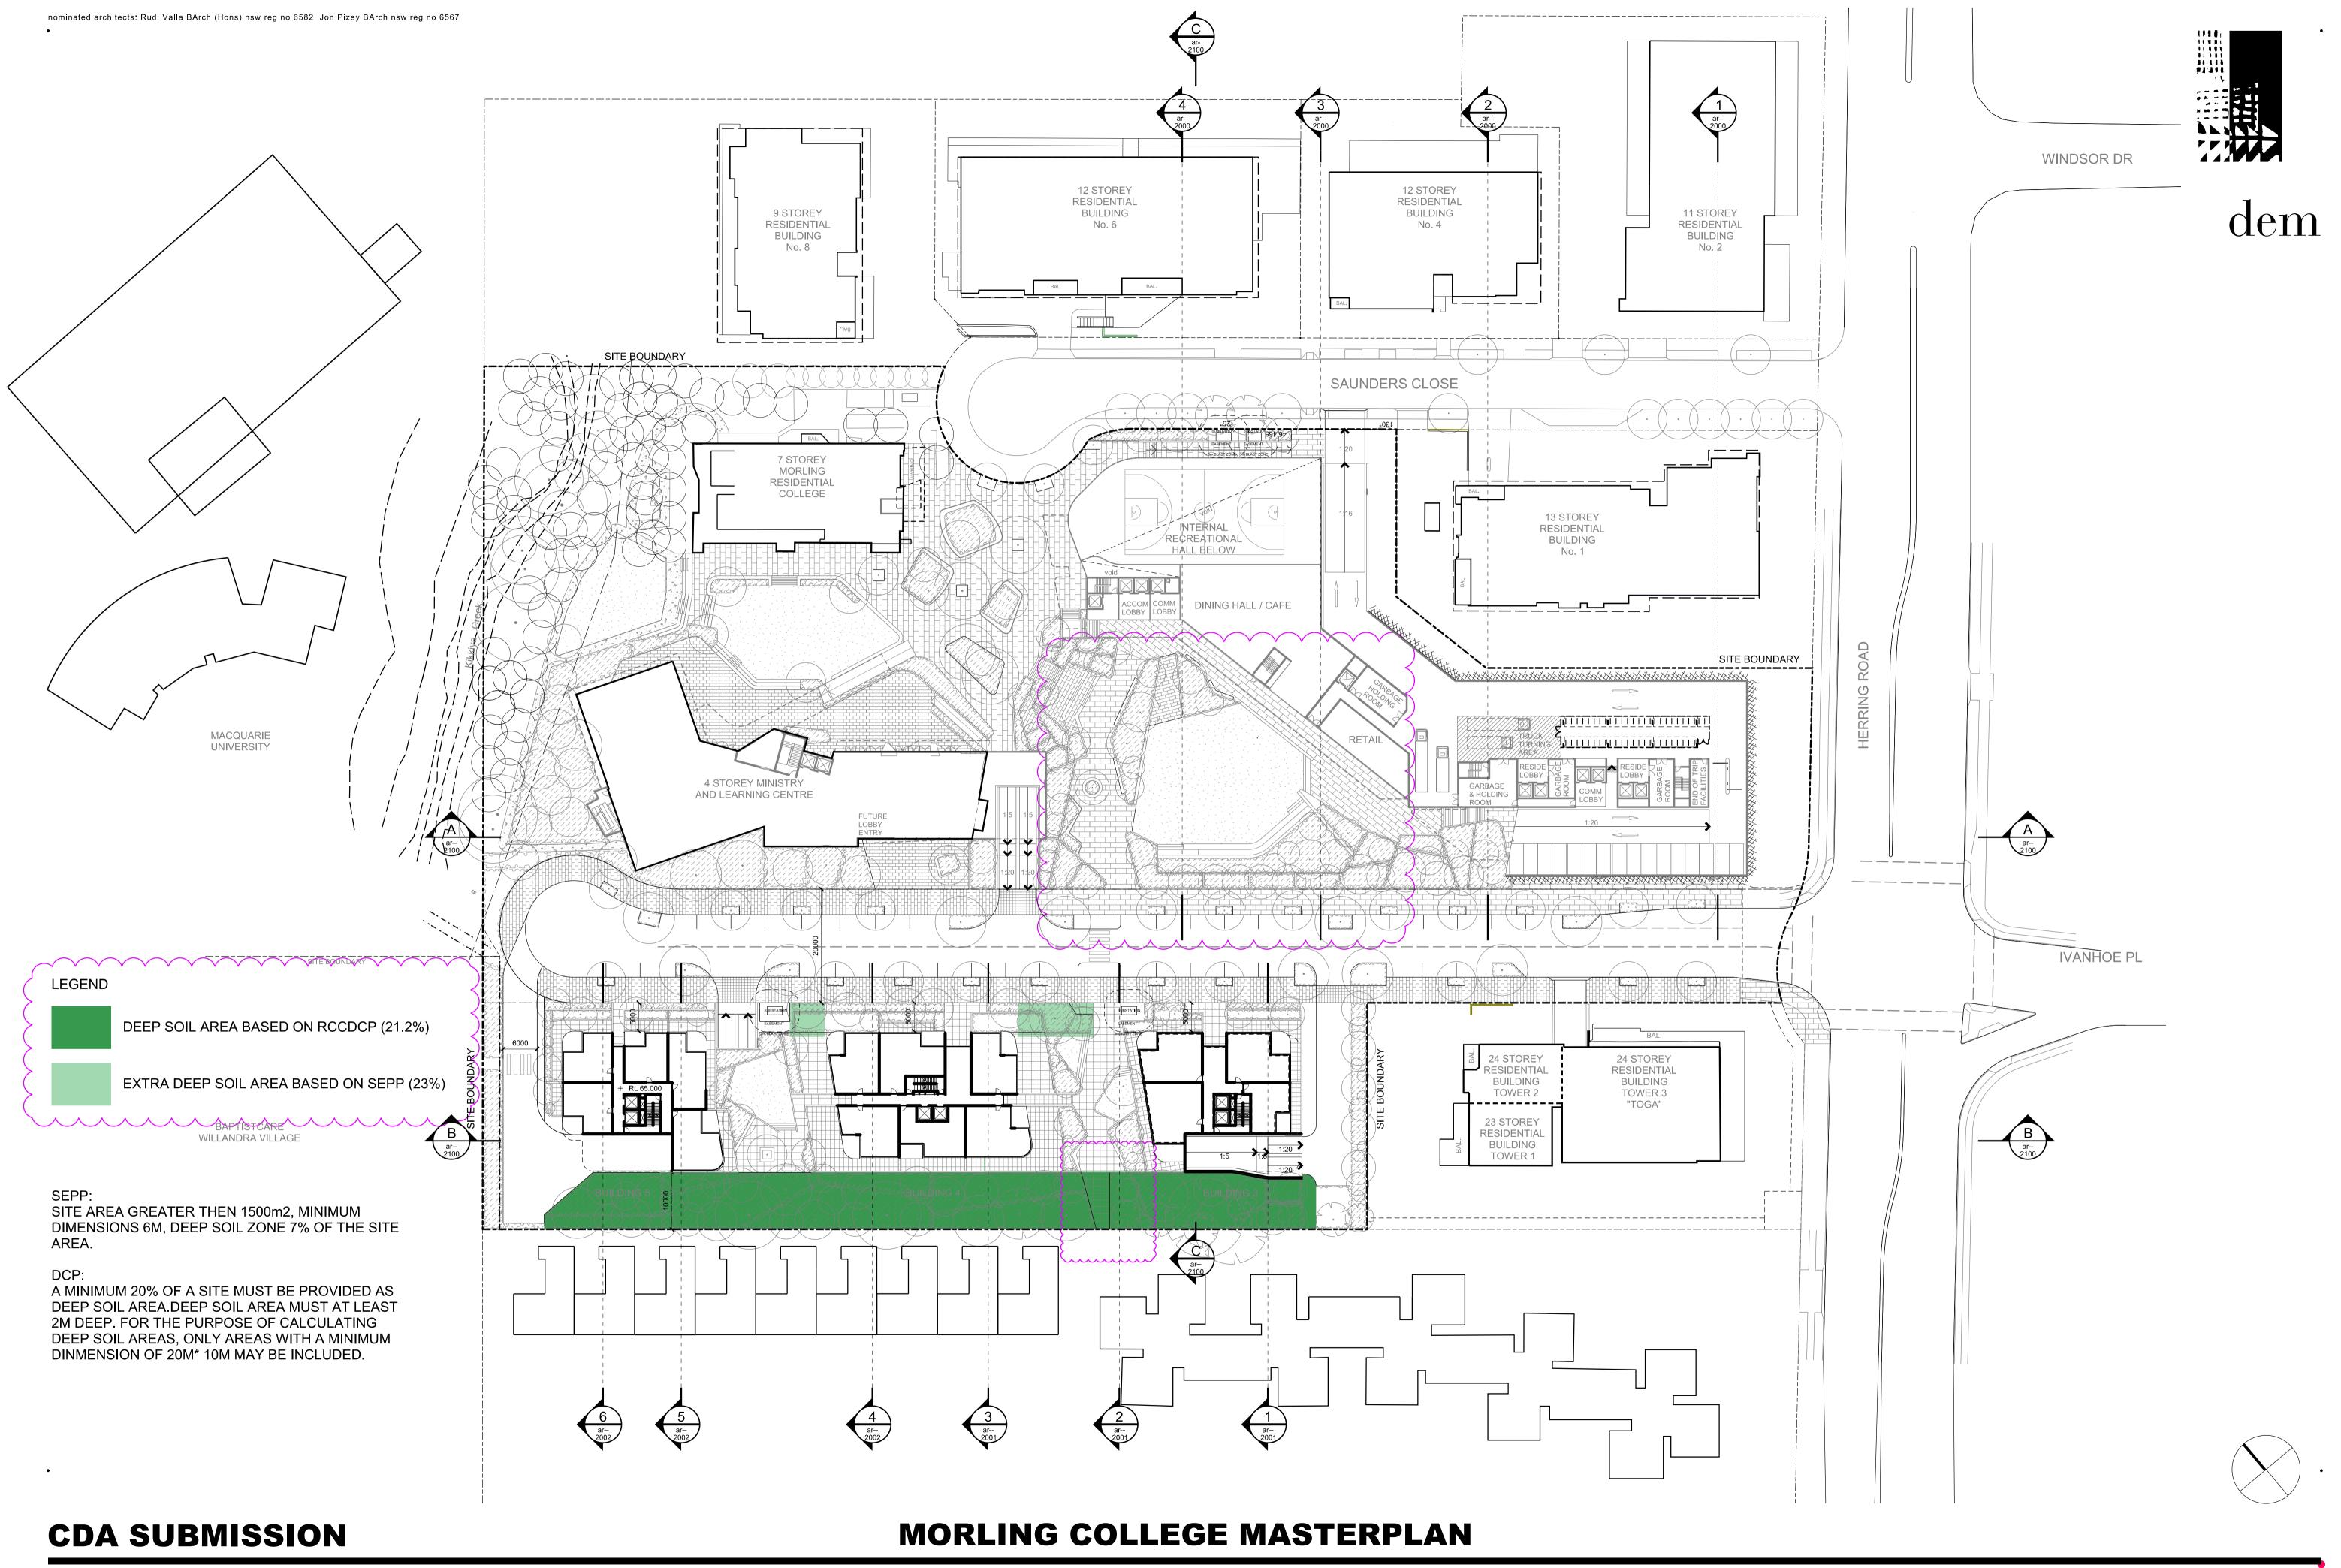

#### **MORLING COLLEGE MASTERPLAN**

| SITE B AREA              | 6217 sqm         |
|--------------------------|------------------|
| DEEP SOIL AREA (RCC DCP) | 1315 sqm / 21.2% |
| DEEP SOIL AREA (SEPP 65) | 1430 sqm / 23.0% |
| LANDSCAPE AREA           | 2470 sqm / 39.7% |

#### **MORLING COLLEGE MASTERPLAN**

| SITE B AREA              | 6217 sqm         |
|--------------------------|------------------|
| DEEP SOIL AREA (RCC DCP) | 1315 sqm / 21.2% |
| DEEP SOIL AREA (SEPP 65) | 1430 sqm / 23.0% |
| ANDSCAPE AREA            | 2470 sqm / 39.7% |