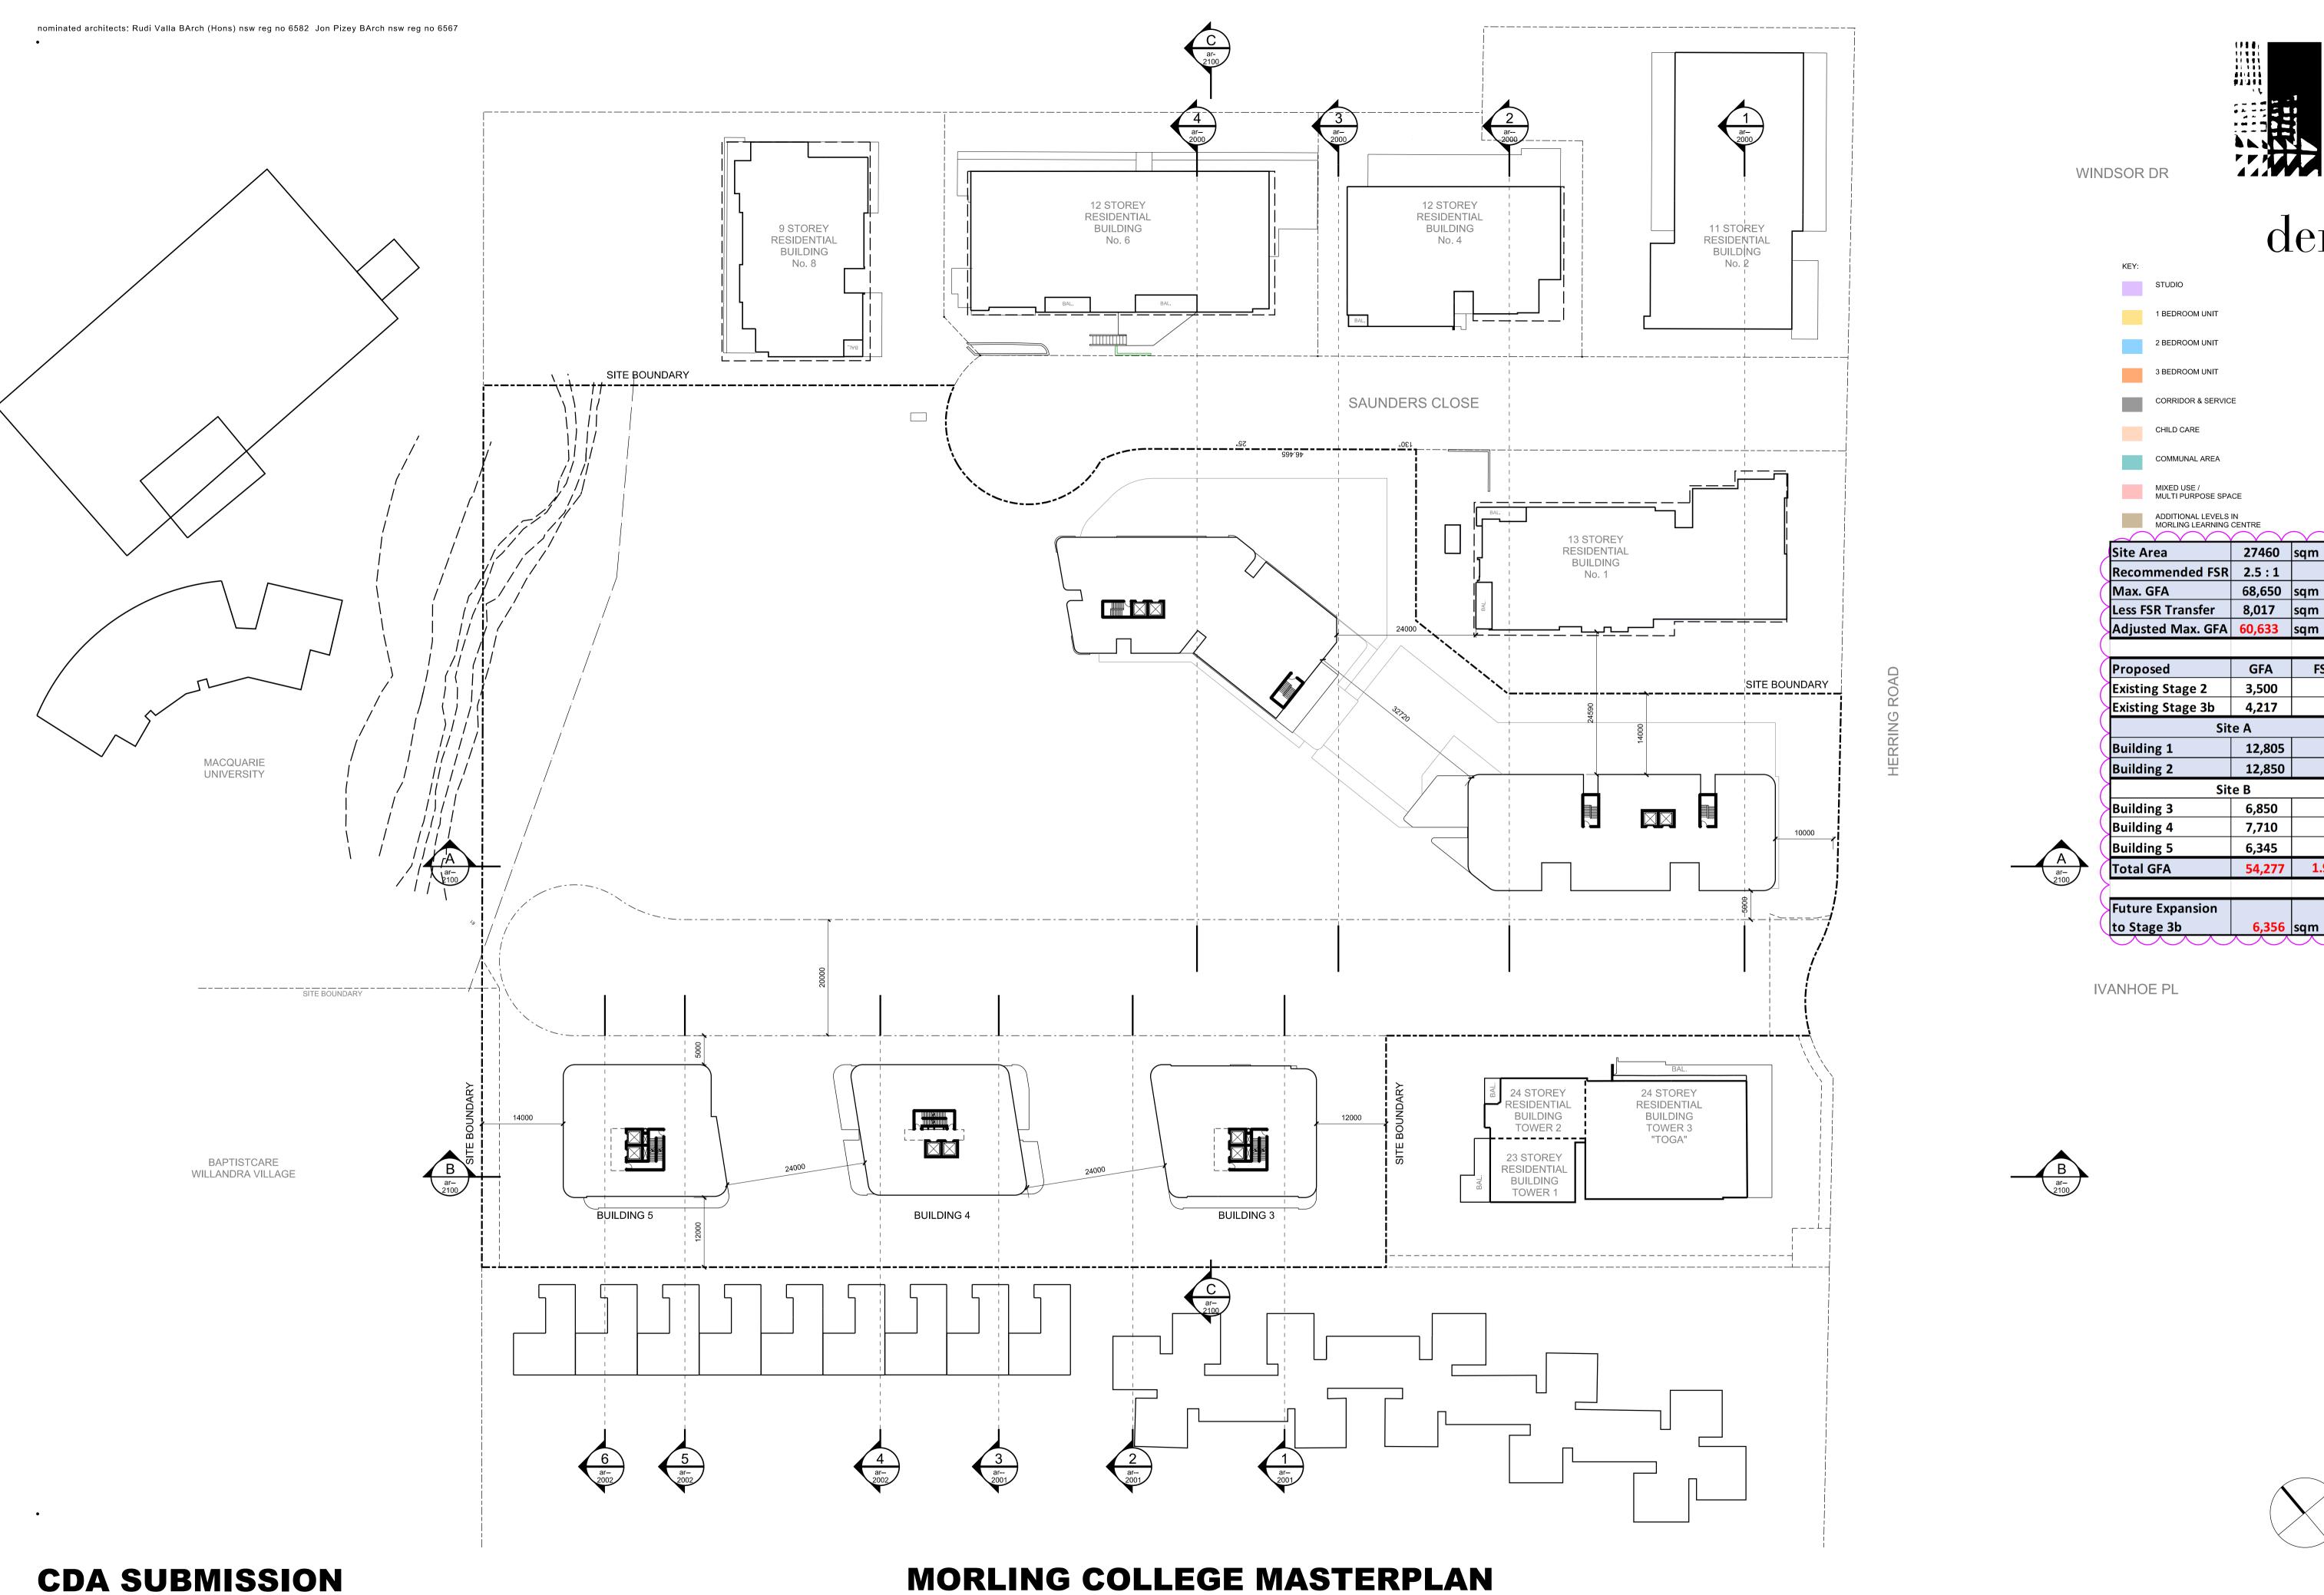

3 BEDROOM UNIT

MIXED USE / MULTI PURPOSE SPACE

27460 sqm Recommended FSR 2.5:1 68,650 sqm Less FSR Transfer 8,017 sqm Adjusted Max. GFA 60,633 sqm FSR GFA Existing Stage 2 3,500

Site A 12,805 12,850 Site B 6,850 7,710 6,345 54,277

Future Expansion

**MORLING COLLEGE MASTERPLAN** 

**MORLING COLLEGE MASTERPLAN** 

14/08/20 1:500 @ A1

ar--0101

FSR

**CDA SUBMISSION** 

Basement 1 / Lower Ground Level Floor Plan

27460 sqm

68,650 sqm

GFA

12,805

12,850

6,850 7,710

6,345

54,277 1.98

FSR

© copyright of **dem** (aust) pty limited abn 92 085 486 844.

MIXED USE / MULTI PURPOSE SPACE

27460 sqm Recommended FSR 2.5:1 68,650 sqm Less FSR Transfer 8,017 sqm Adjusted Max. GFA 60,633 sqm FSR GFA

Site A 12,805 12,850 Site B 6,850 7,710 6,345 54,277 1.98

27460 sqm

68,650 sqm

GFA

12,805

12,850

6,850

7,710

6,345

54,277 1.98

Site A

Site B

FSR

Roof Plan

plotted: 18/08/20

documents, advice or other material prepared by any other party. © copyright of **dem** (aust) pty limited abn 92 085 486 844.