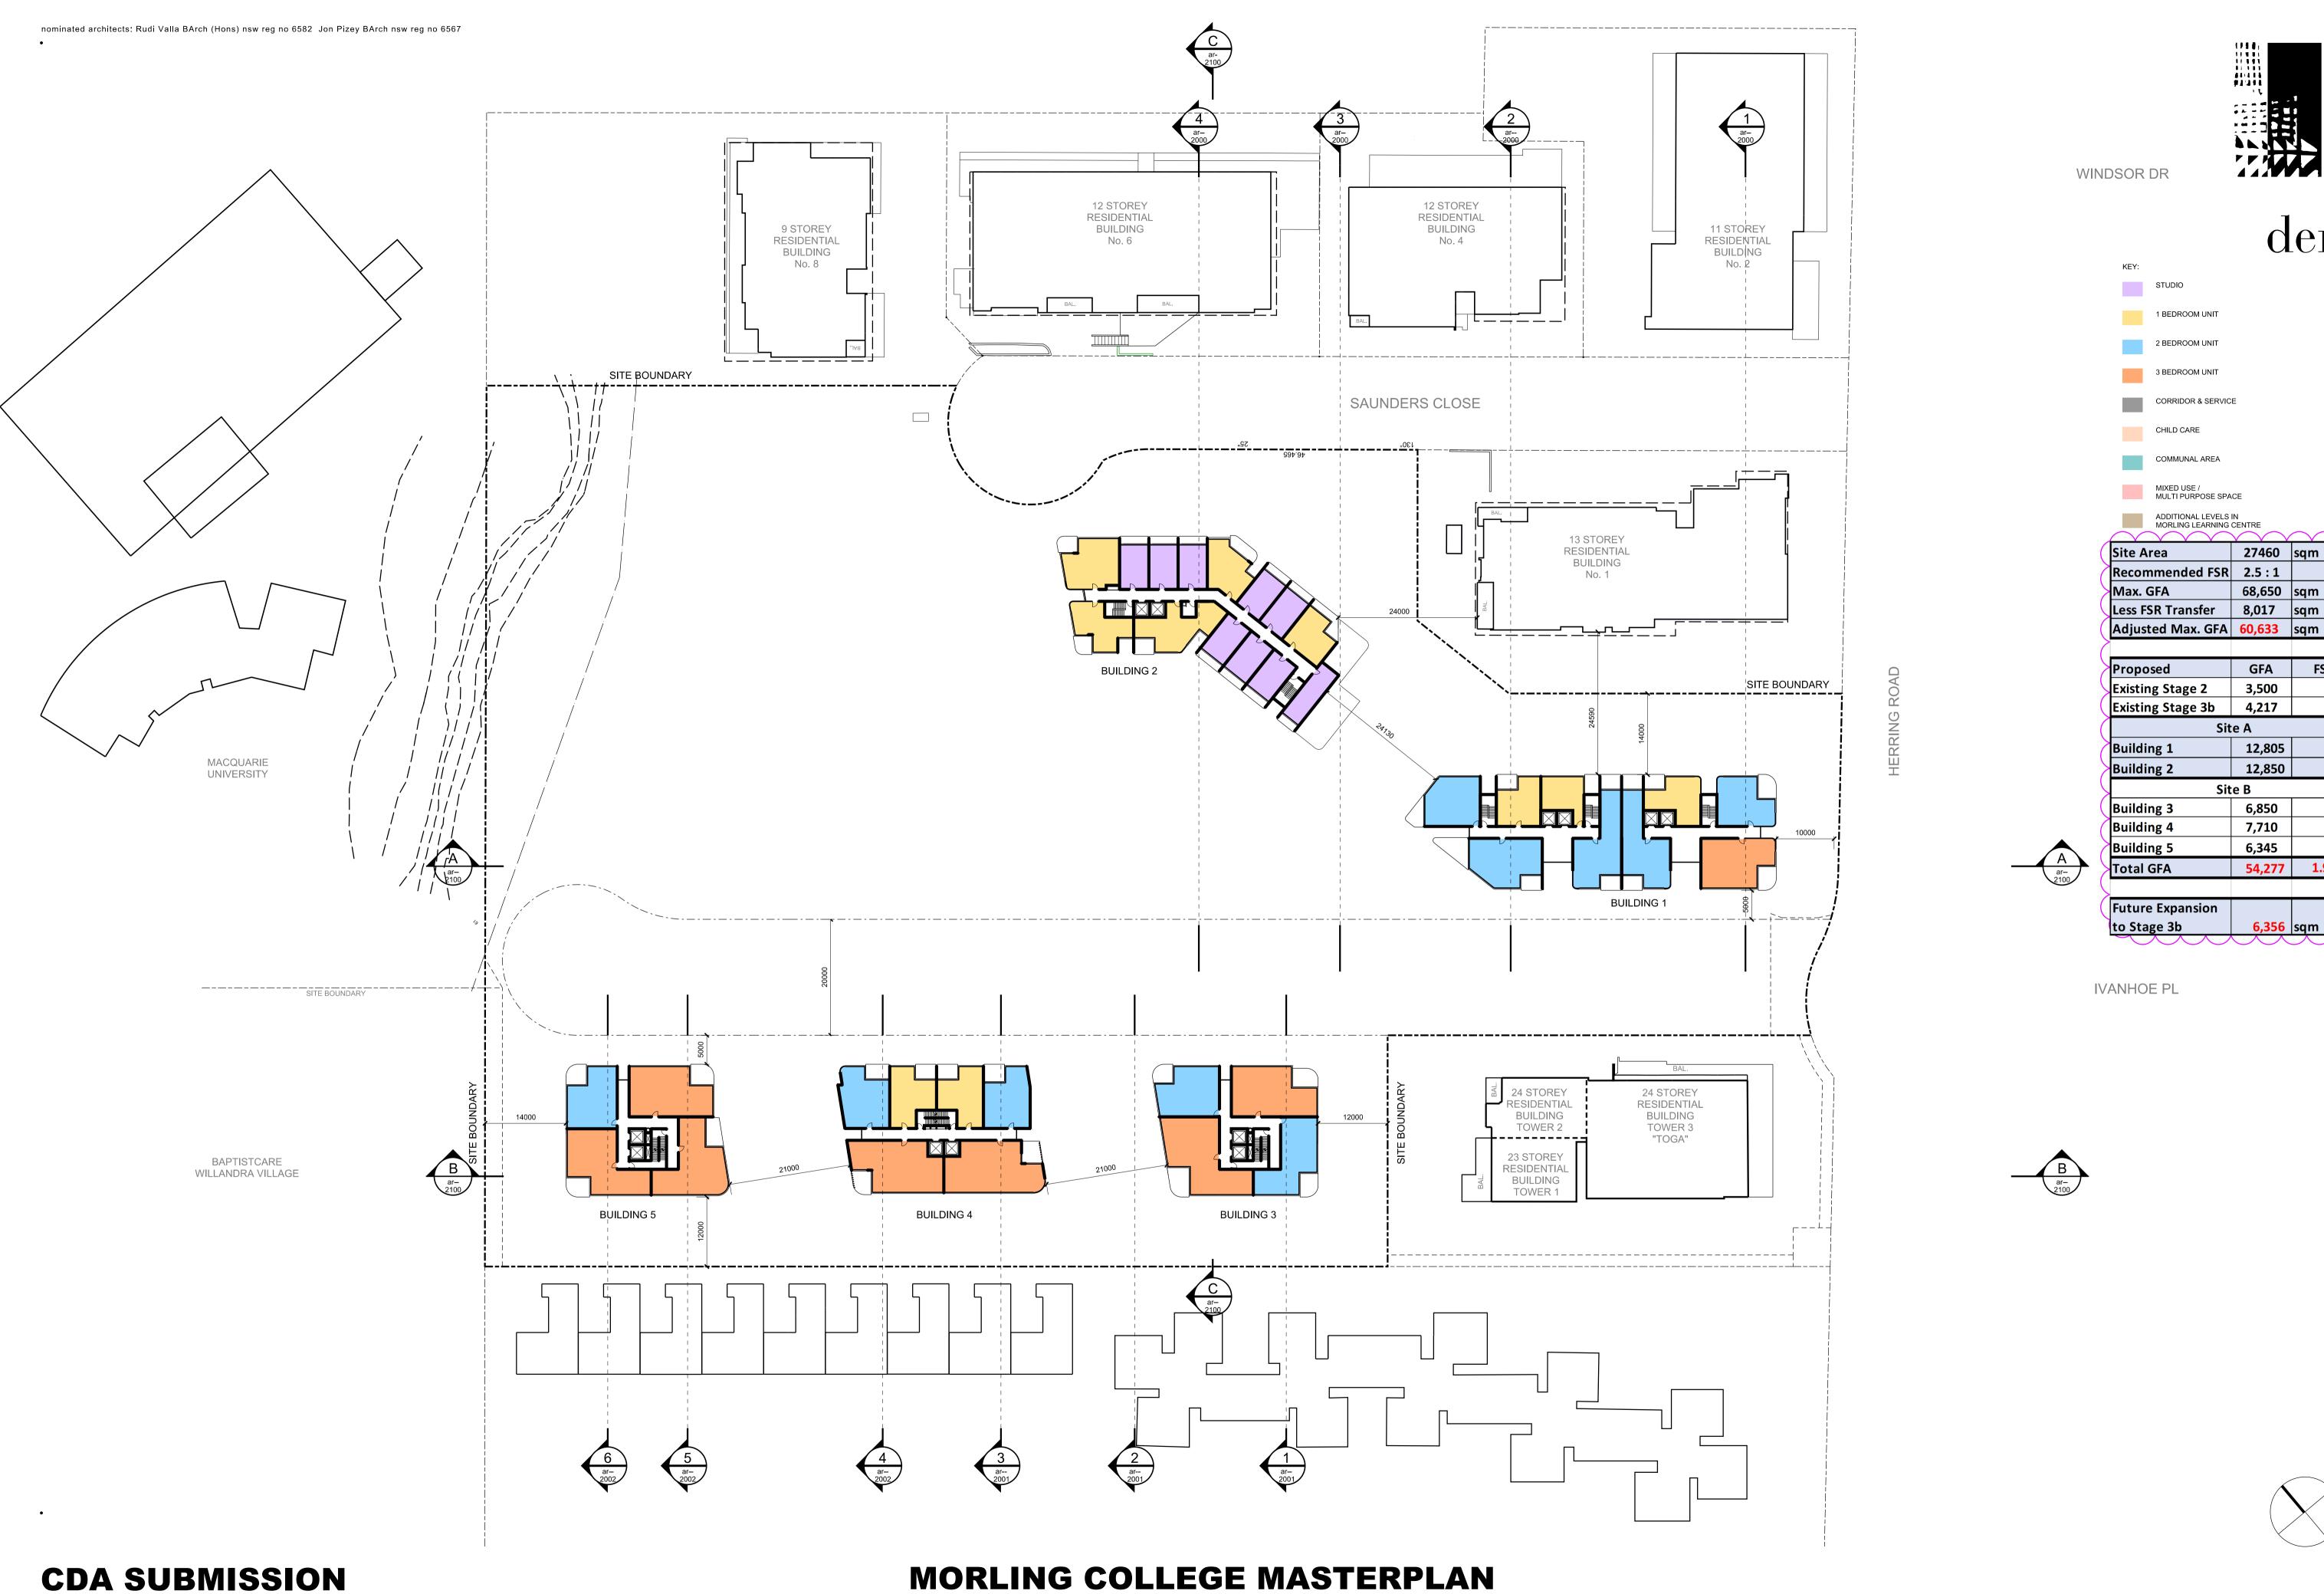

Herring Road Ground Floor Plan

14/08/20 1:500 @ A1

ar--0104

plotted: 18/08/20

© copyright of **dem** (aust) pty limited abn 92 085 486 844.

14/08/20 1:500 @ A1 ar--0105

**MORLING COLLEGE MASTERPLAN** 

14/08/20 1:500 @ A1

27460 sqm

68,650 sqm

GFA

12,805

12,850

6,850 7,710

6,345

54,277 1.98

FSR

© copyright of **dem** (aust) pty limited abn 92 085 486 844.

MIXED USE / MULTI PURPOSE SPACE

27460 sqm Recommended FSR 2.5:1 68,650 sqm Less FSR Transfer 8,017 sqm Adjusted Max. GFA 60,633 sqm FSR GFA

Site A 12,805 12,850 Site B 6,850 7,710 6,345 54,277 1.98

27460 sqm

68,650 sqm

GFA

12,805

12,850

6,850

7,710