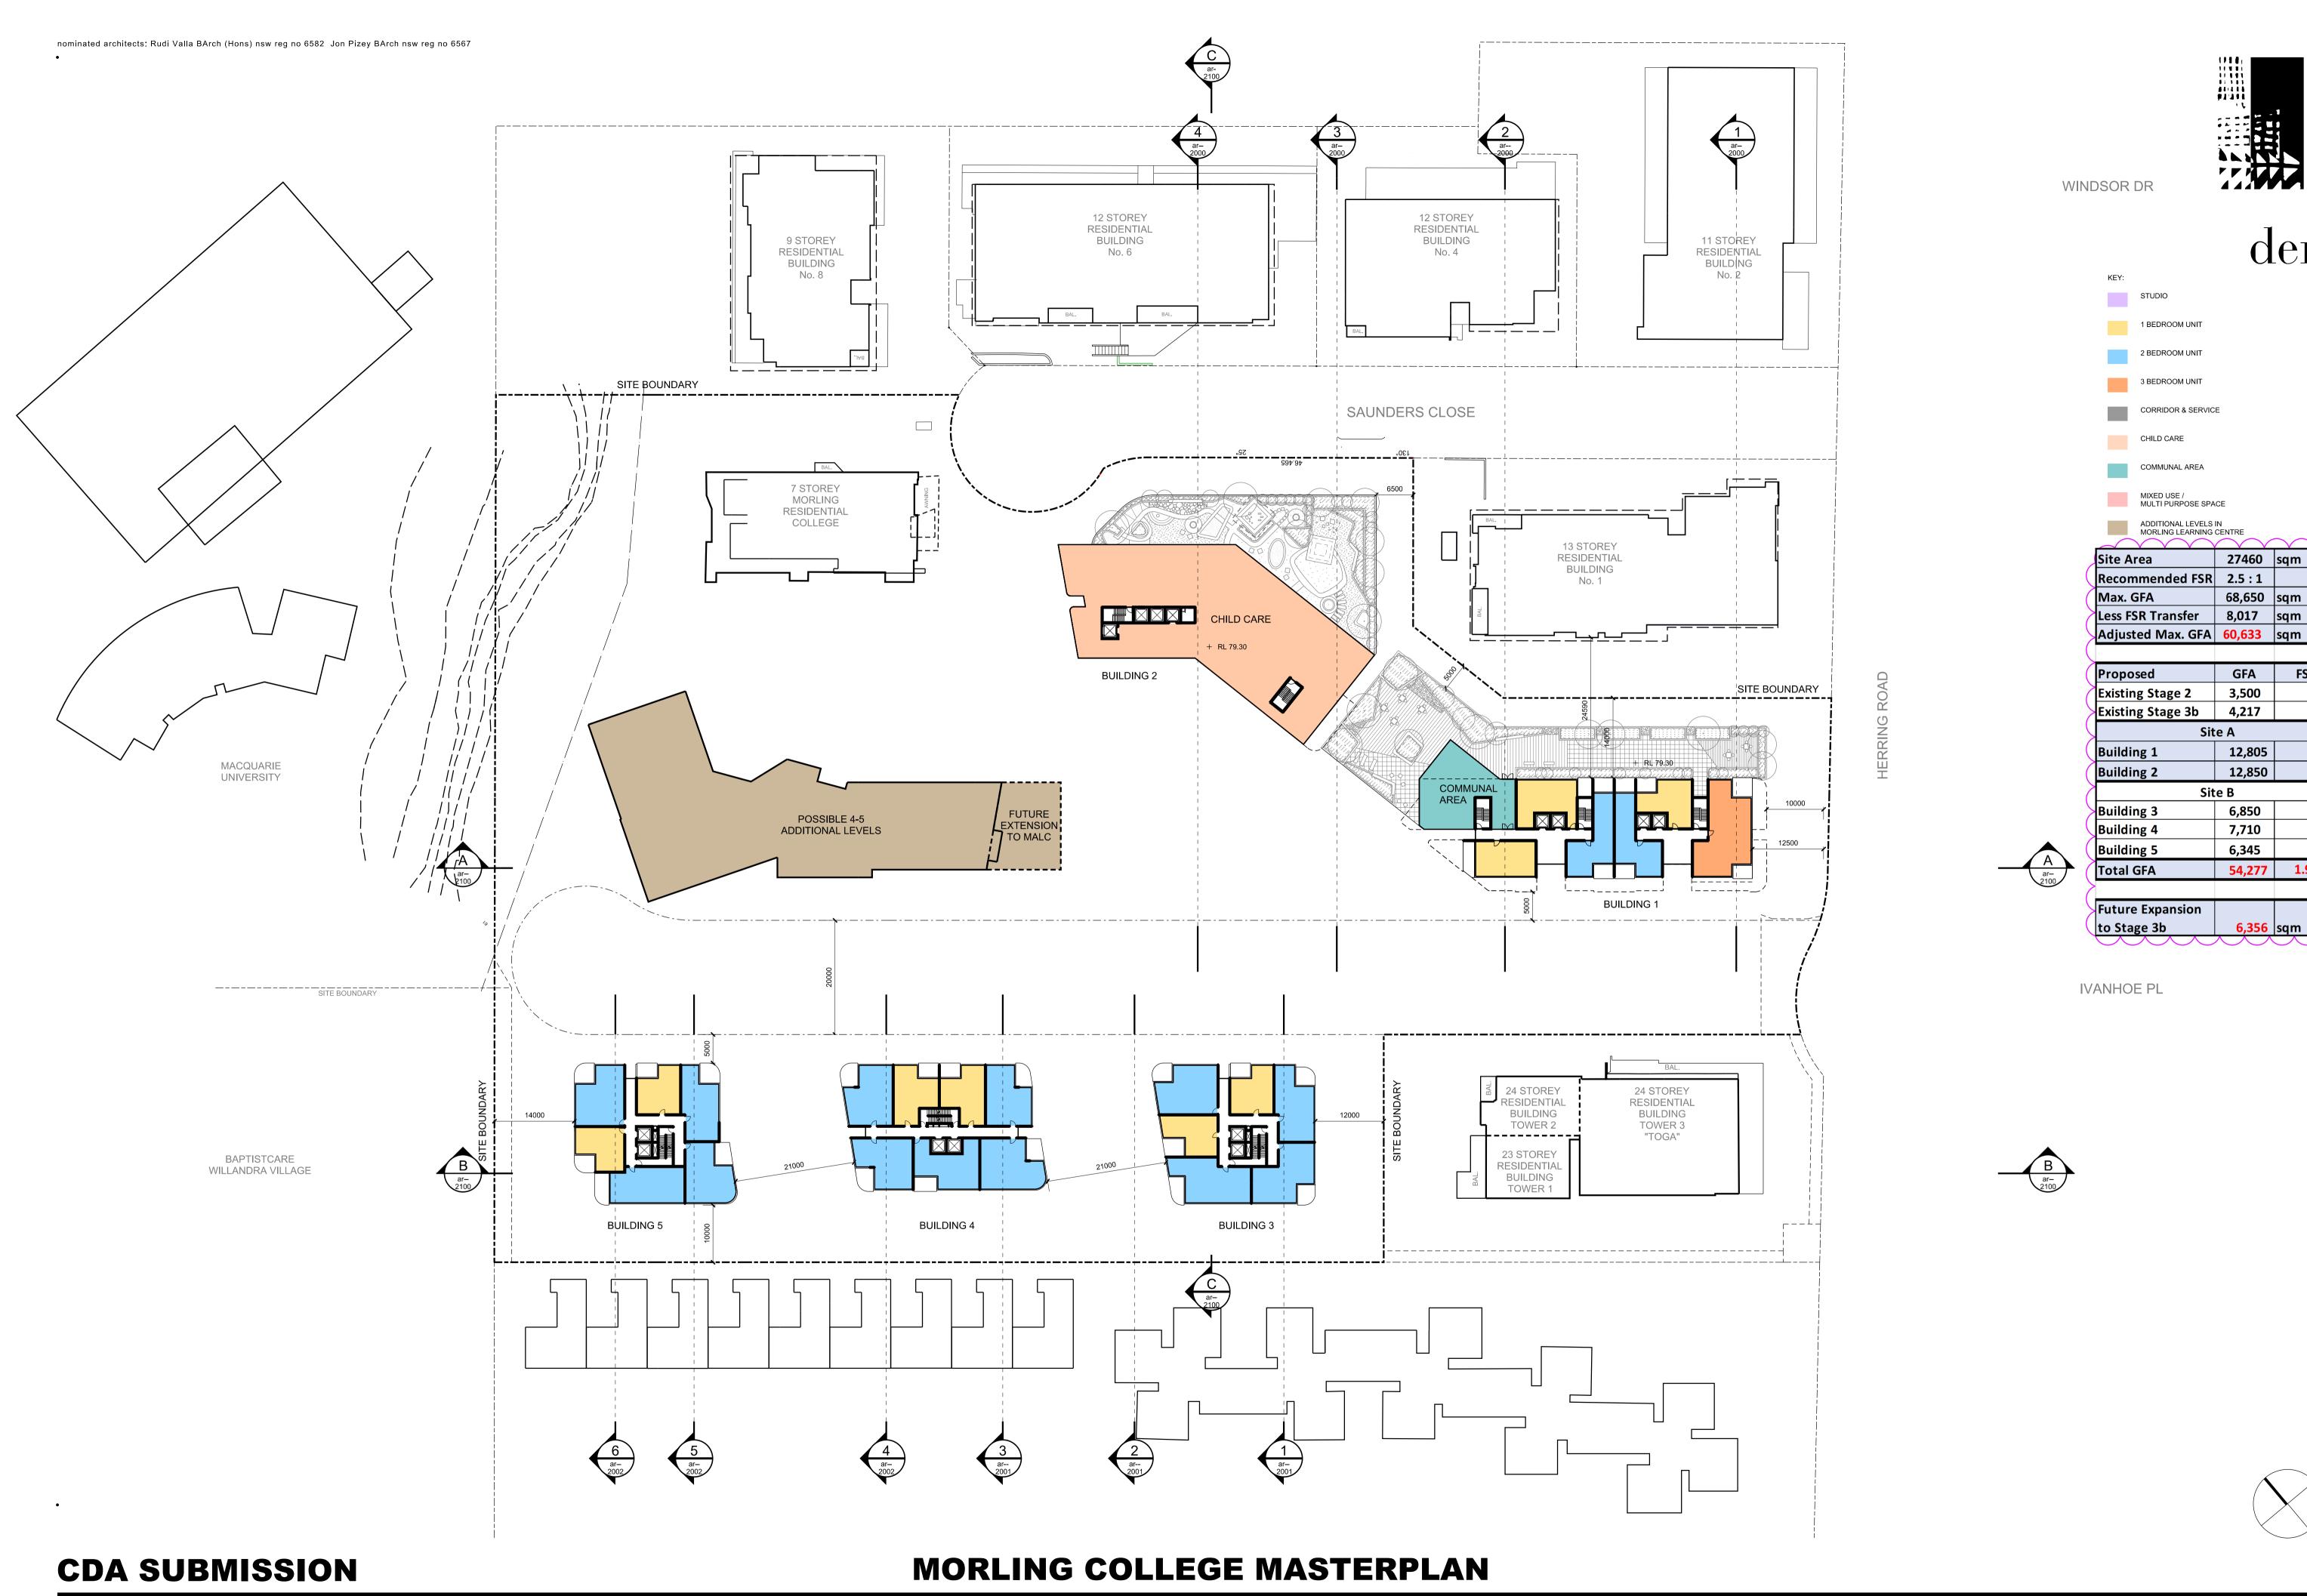

3 BEDROOM UNIT

MIXED USE / MULTI PURPOSE SPACE

27460 sqm Recommended FSR 2.5:1 68,650 sqm Less FSR Transfer 8,017 sqm Adjusted Max. GFA 60,633 sqm FSR GFA Existing Stage 2 3,500

Site A 12,805 12,850 Site B 6,850 7,710 6,345 54,277

Future Expansion

**MORLING COLLEGE MASTERPLAN** 

**MORLING COLLEGE MASTERPLAN** 

14/08/20 1:500 @ A1

ar--0101

FSR

**CDA SUBMISSION** 

Basement 1 / Lower Ground Level Floor Plan

27460 sqm

68,650 sqm

GFA

12,805

12,850

6,850 7,710

6,345

54,277 1.98

FSR

© copyright of **dem** (aust) pty limited abn 92 085 486 844.

MIXED USE / MULTI PURPOSE SPACE

27460 sqm Recommended FSR 2.5:1 68,650 sqm Less FSR Transfer 8,017 sqm Adjusted Max. GFA 60,633 sqm FSR GFA

Site A 12,805 12,850 Site B 6,850 7,710 6,345 54,277 1.98

27460 sqm

68,650 sqm

GFA

12,805

12,850

6,850

7,710