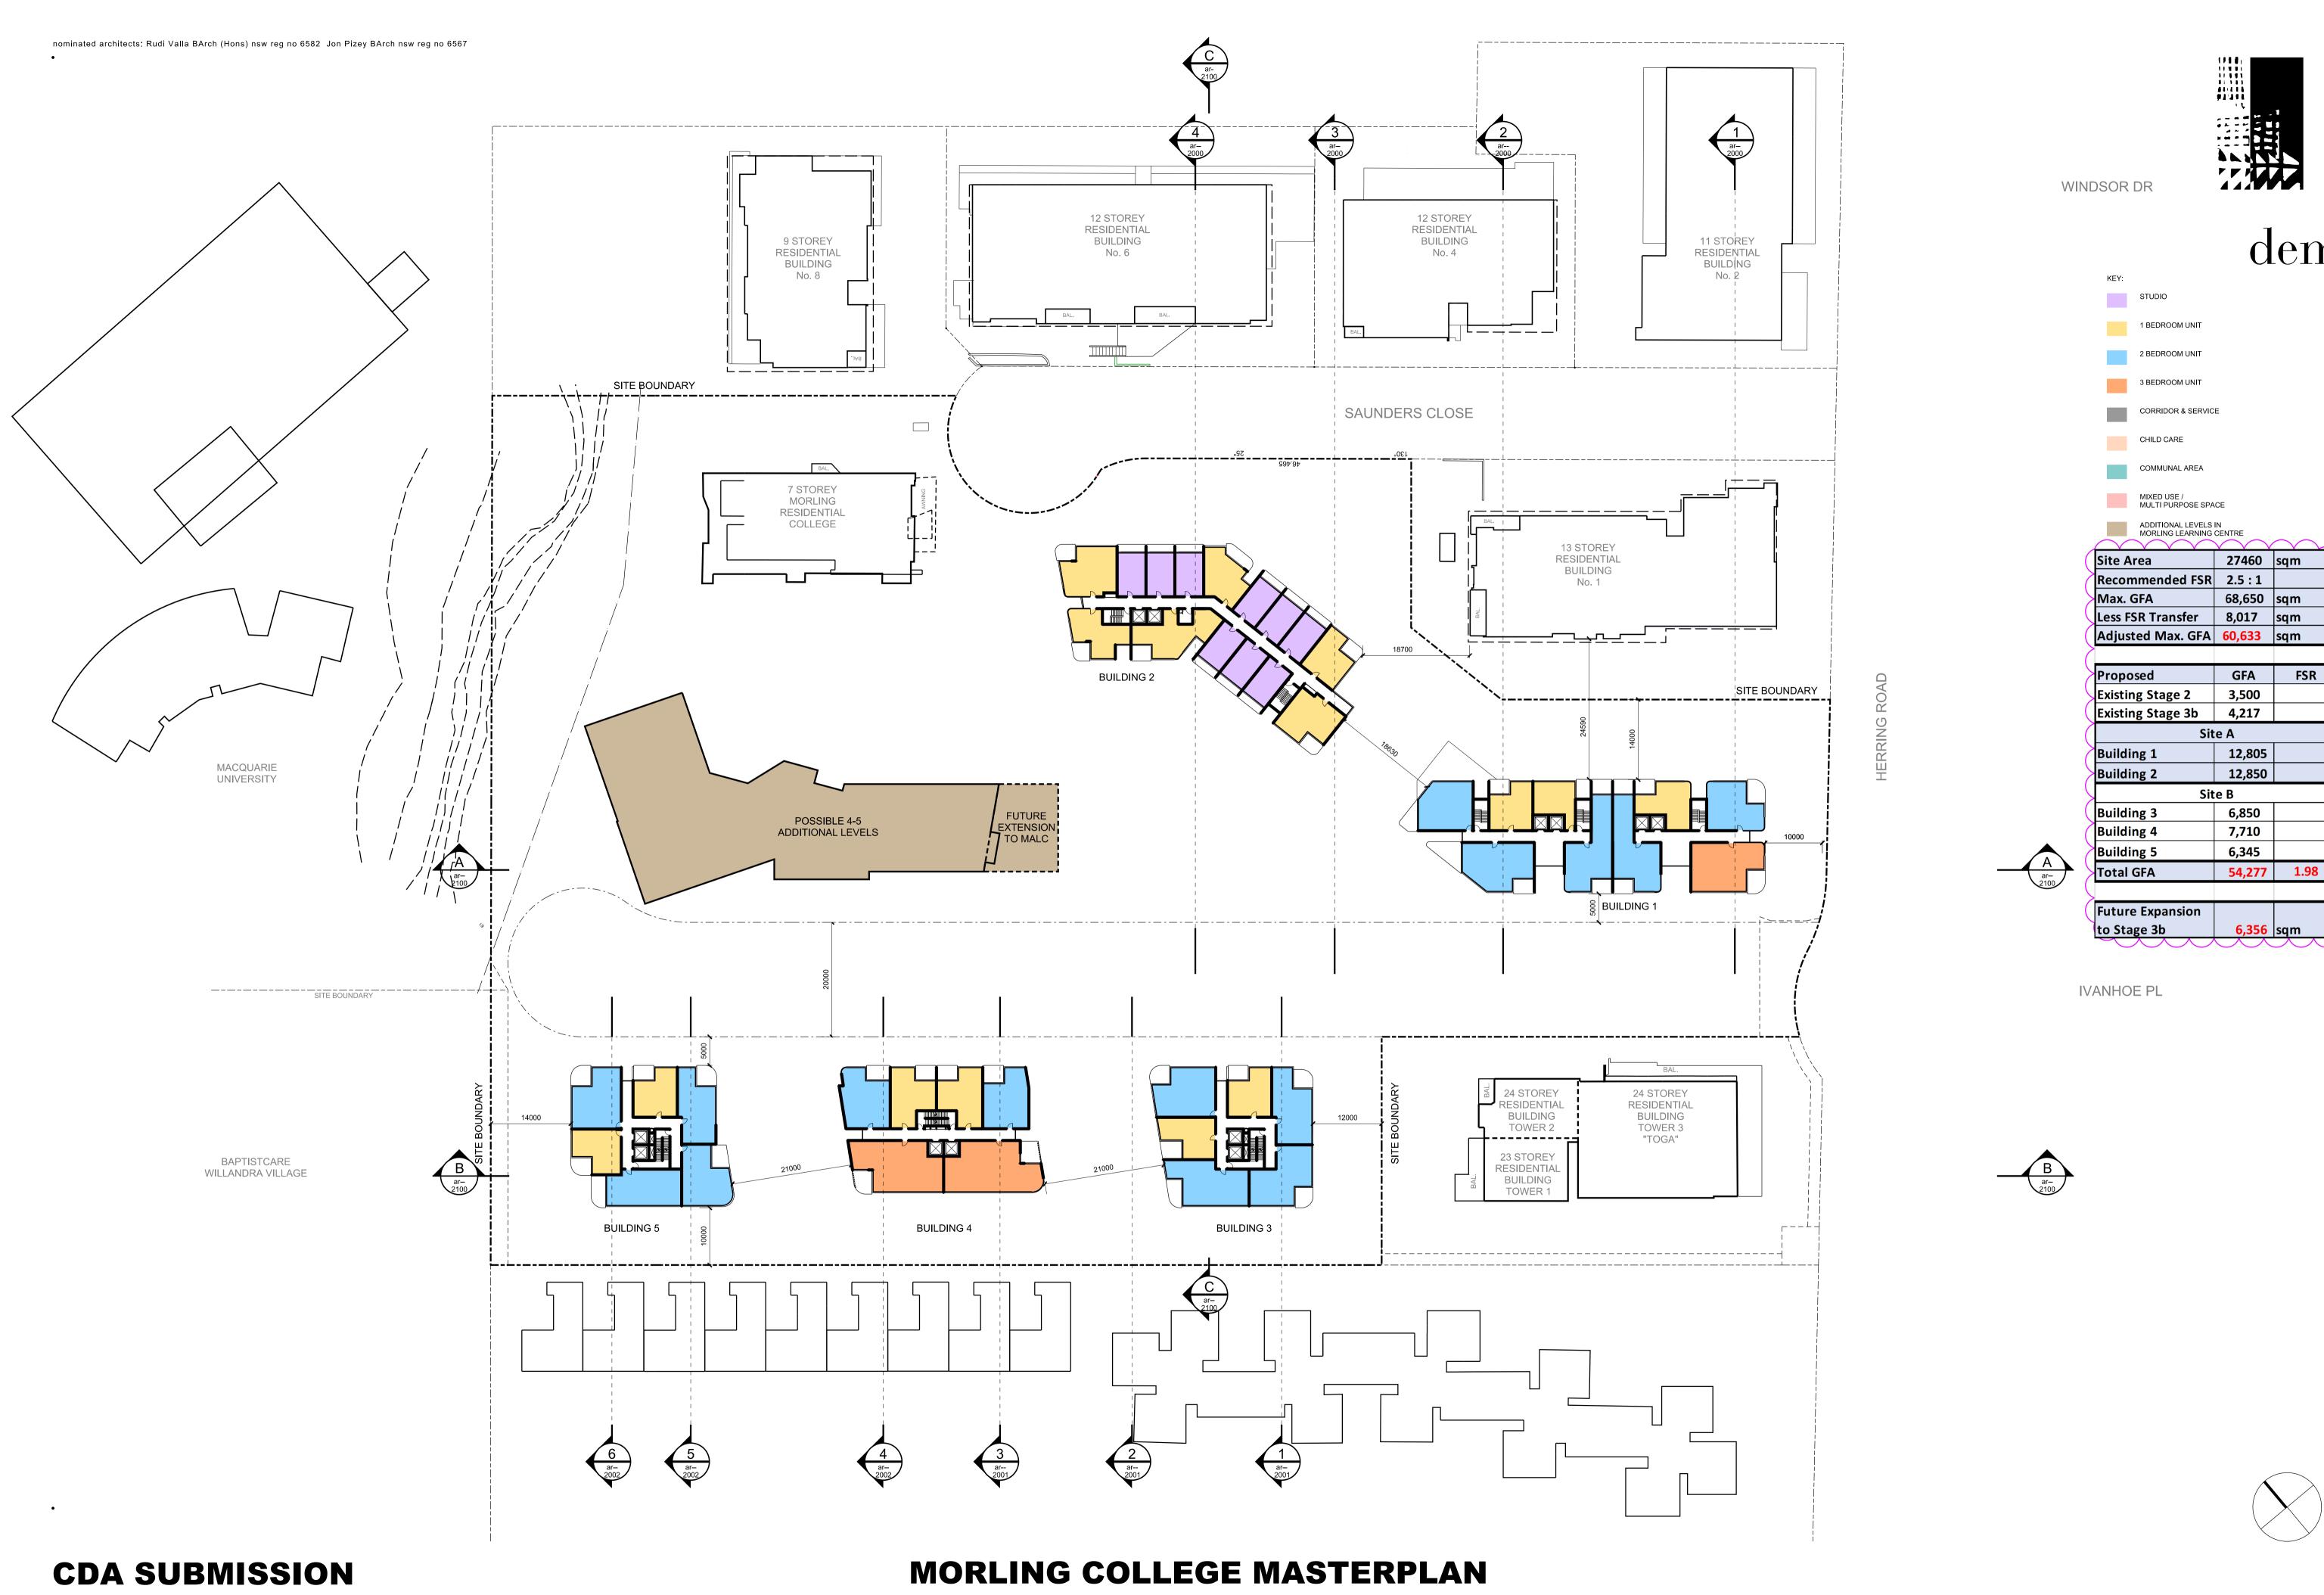

plotted: 18/08/20

© copyright of **dem** (aust) pty limited abn 92 085 486 844.

Mid Ground Floor Plan

14/08/20 1:500 @ A1

ar--0103

plotted: 18/08/20

© copyright of **dem** (aust) pty limited abn 92 085 486 844.

27460 sqm

68,650 sqm

GFA

12,805

12,850

6,850 7,710

6,345

54,277 1.98

FSR

© copyright of **dem** (aust) pty limited abn 92 085 486 844.

MIXED USE / MULTI PURPOSE SPACE

27460 sqm Recommended FSR 2.5:1 68,650 sqm Less FSR Transfer 8,017 sqm Adjusted Max. GFA 60,633 sqm FSR GFA

Site A 12,805 12,850 Site B 6,850 7,710 6,345 54,277 1.98

27460 sqm

68,650 sqm

GFA

12,805

12,850

6,850

7,710