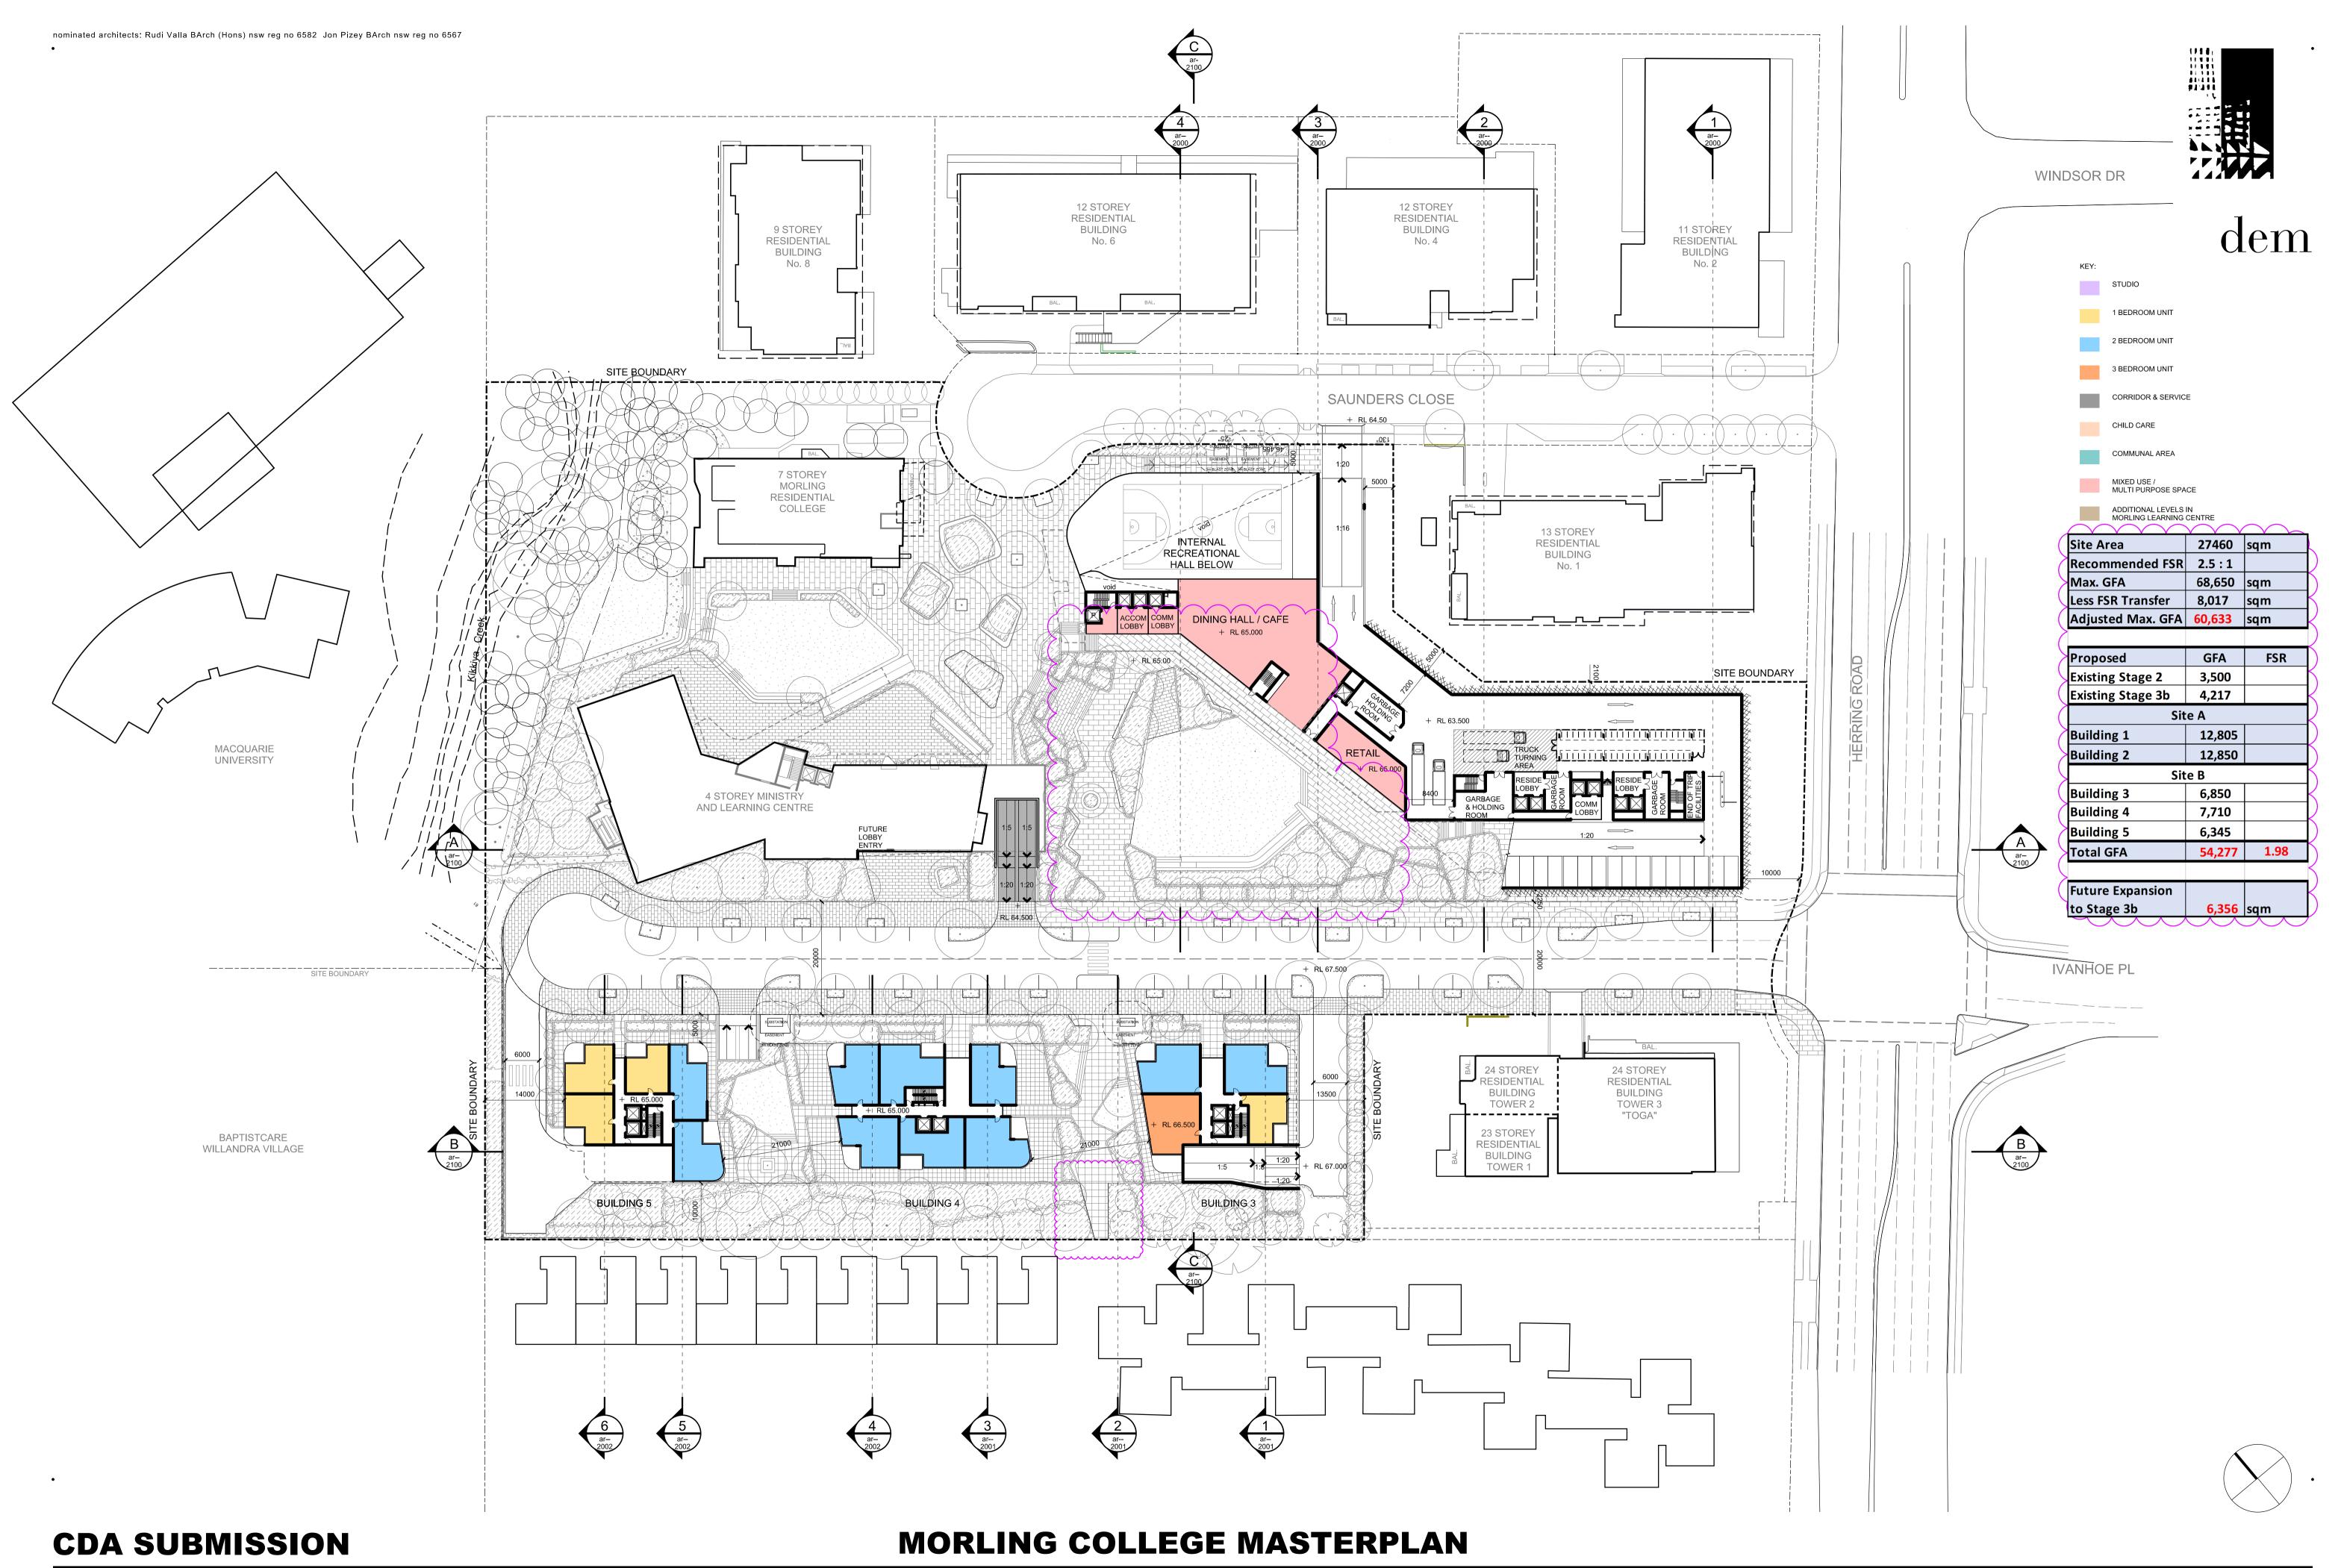

3 BEDROOM UNIT

MIXED USE / MULTI PURPOSE SPACE

27460 sqm Recommended FSR 2.5:1 68,650 sqm Less FSR Transfer 8,017 sqm Adjusted Max. GFA 60,633 sqm FSR GFA Existing Stage 2 3,500

Site A 12,805 12,850 Site B 6,850 7,710 6,345 54,277

Future Expansion

**MORLING COLLEGE MASTERPLAN** 

**MORLING COLLEGE MASTERPLAN** 

14/08/20 1:500 @ A1

ar--0101

FSR

**CDA SUBMISSION** 

Basement 1 / Lower Ground Level Floor Plan

27460 sqm

68,650 sqm

GFA

12,805

12,850

6,850 7,710

6,345

54,277 1.98