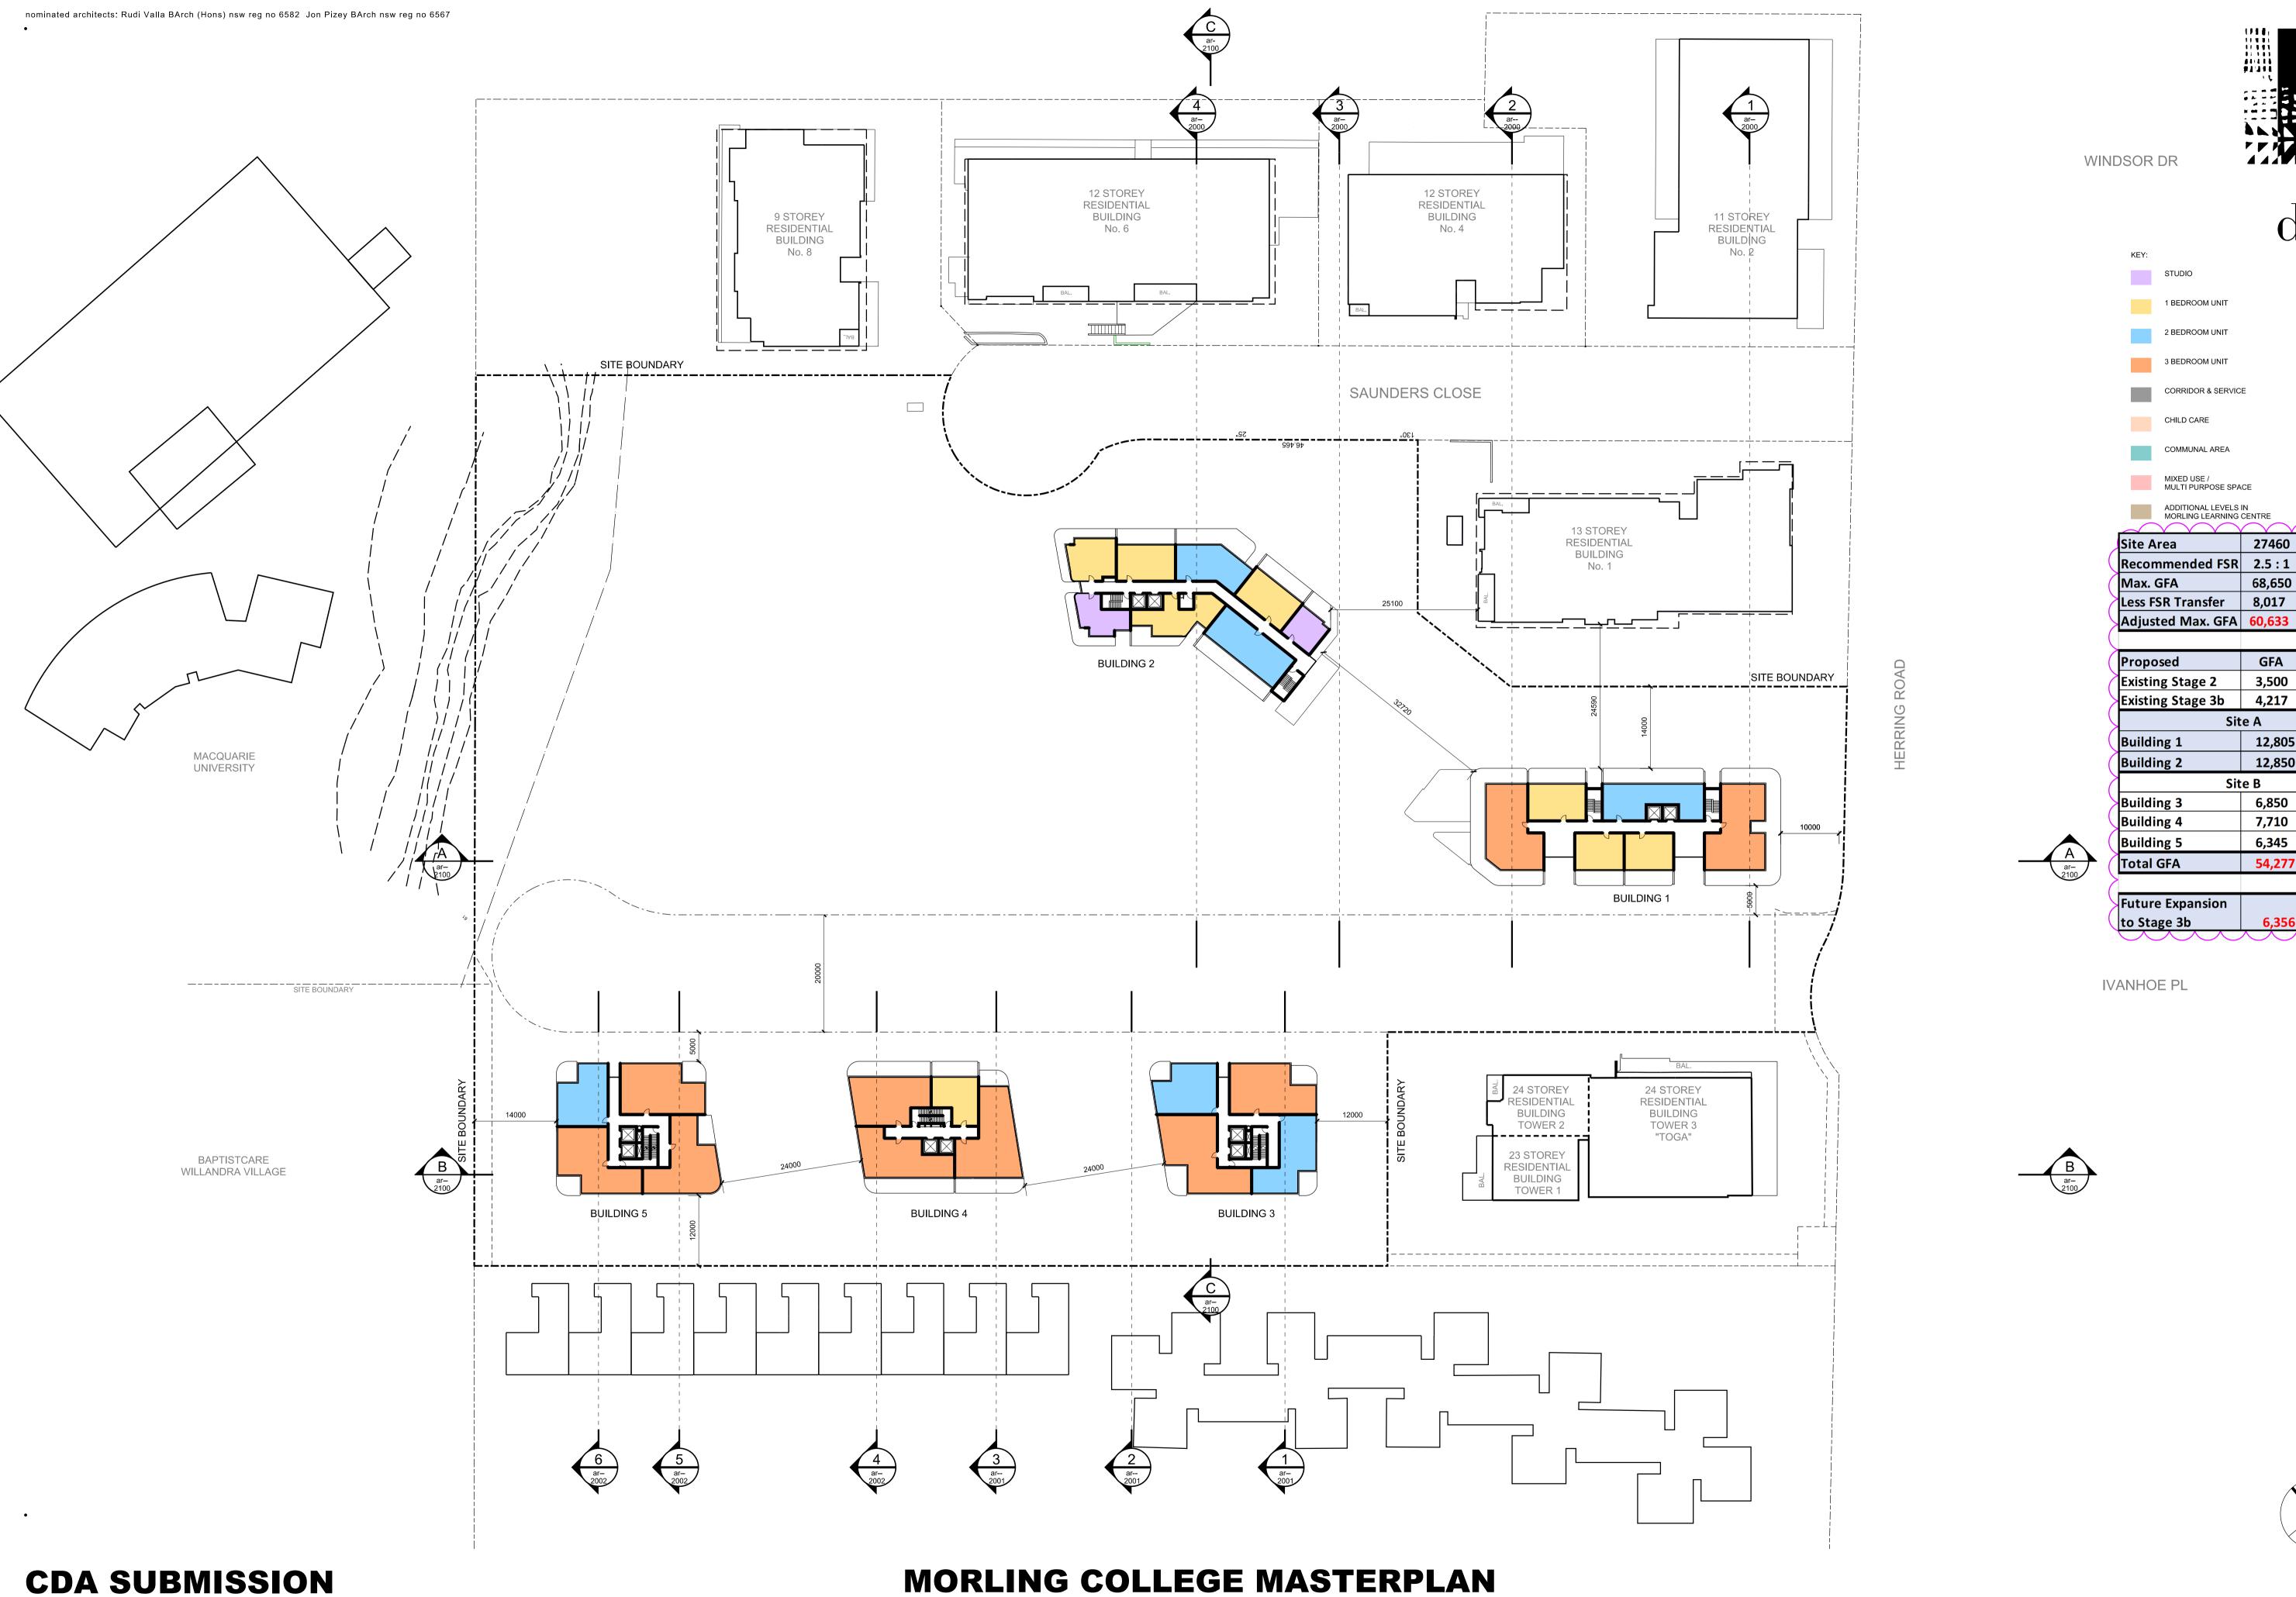

6,345

54,277 1.98

Site A

Site B

FSR

Roof Plan

plotted: 18/08/20

documents, advice or other material prepared by any other party. © copyright of **dem** (aust) pty limited abn 92 085 486 844.

27460 sqm

68,650 sqm

GFA

12,805

12,850

6,850 7,710

6,345

54,277 1.98

FSR

© copyright of **dem** (aust) pty limited abn 92 085 486 844.

MIXED USE / MULTI PURPOSE SPACE

27460 sqm Recommended FSR 2.5:1 68,650 sqm Less FSR Transfer 8,017 sqm Adjusted Max. GFA 60,633 sqm FSR GFA

Site A 12,805 12,850 Site B 6,850 7,710 6,345 54,277 1.98

27460 sqm

68,650 sqm

GFA

12,805

12,850

6,850

7,710