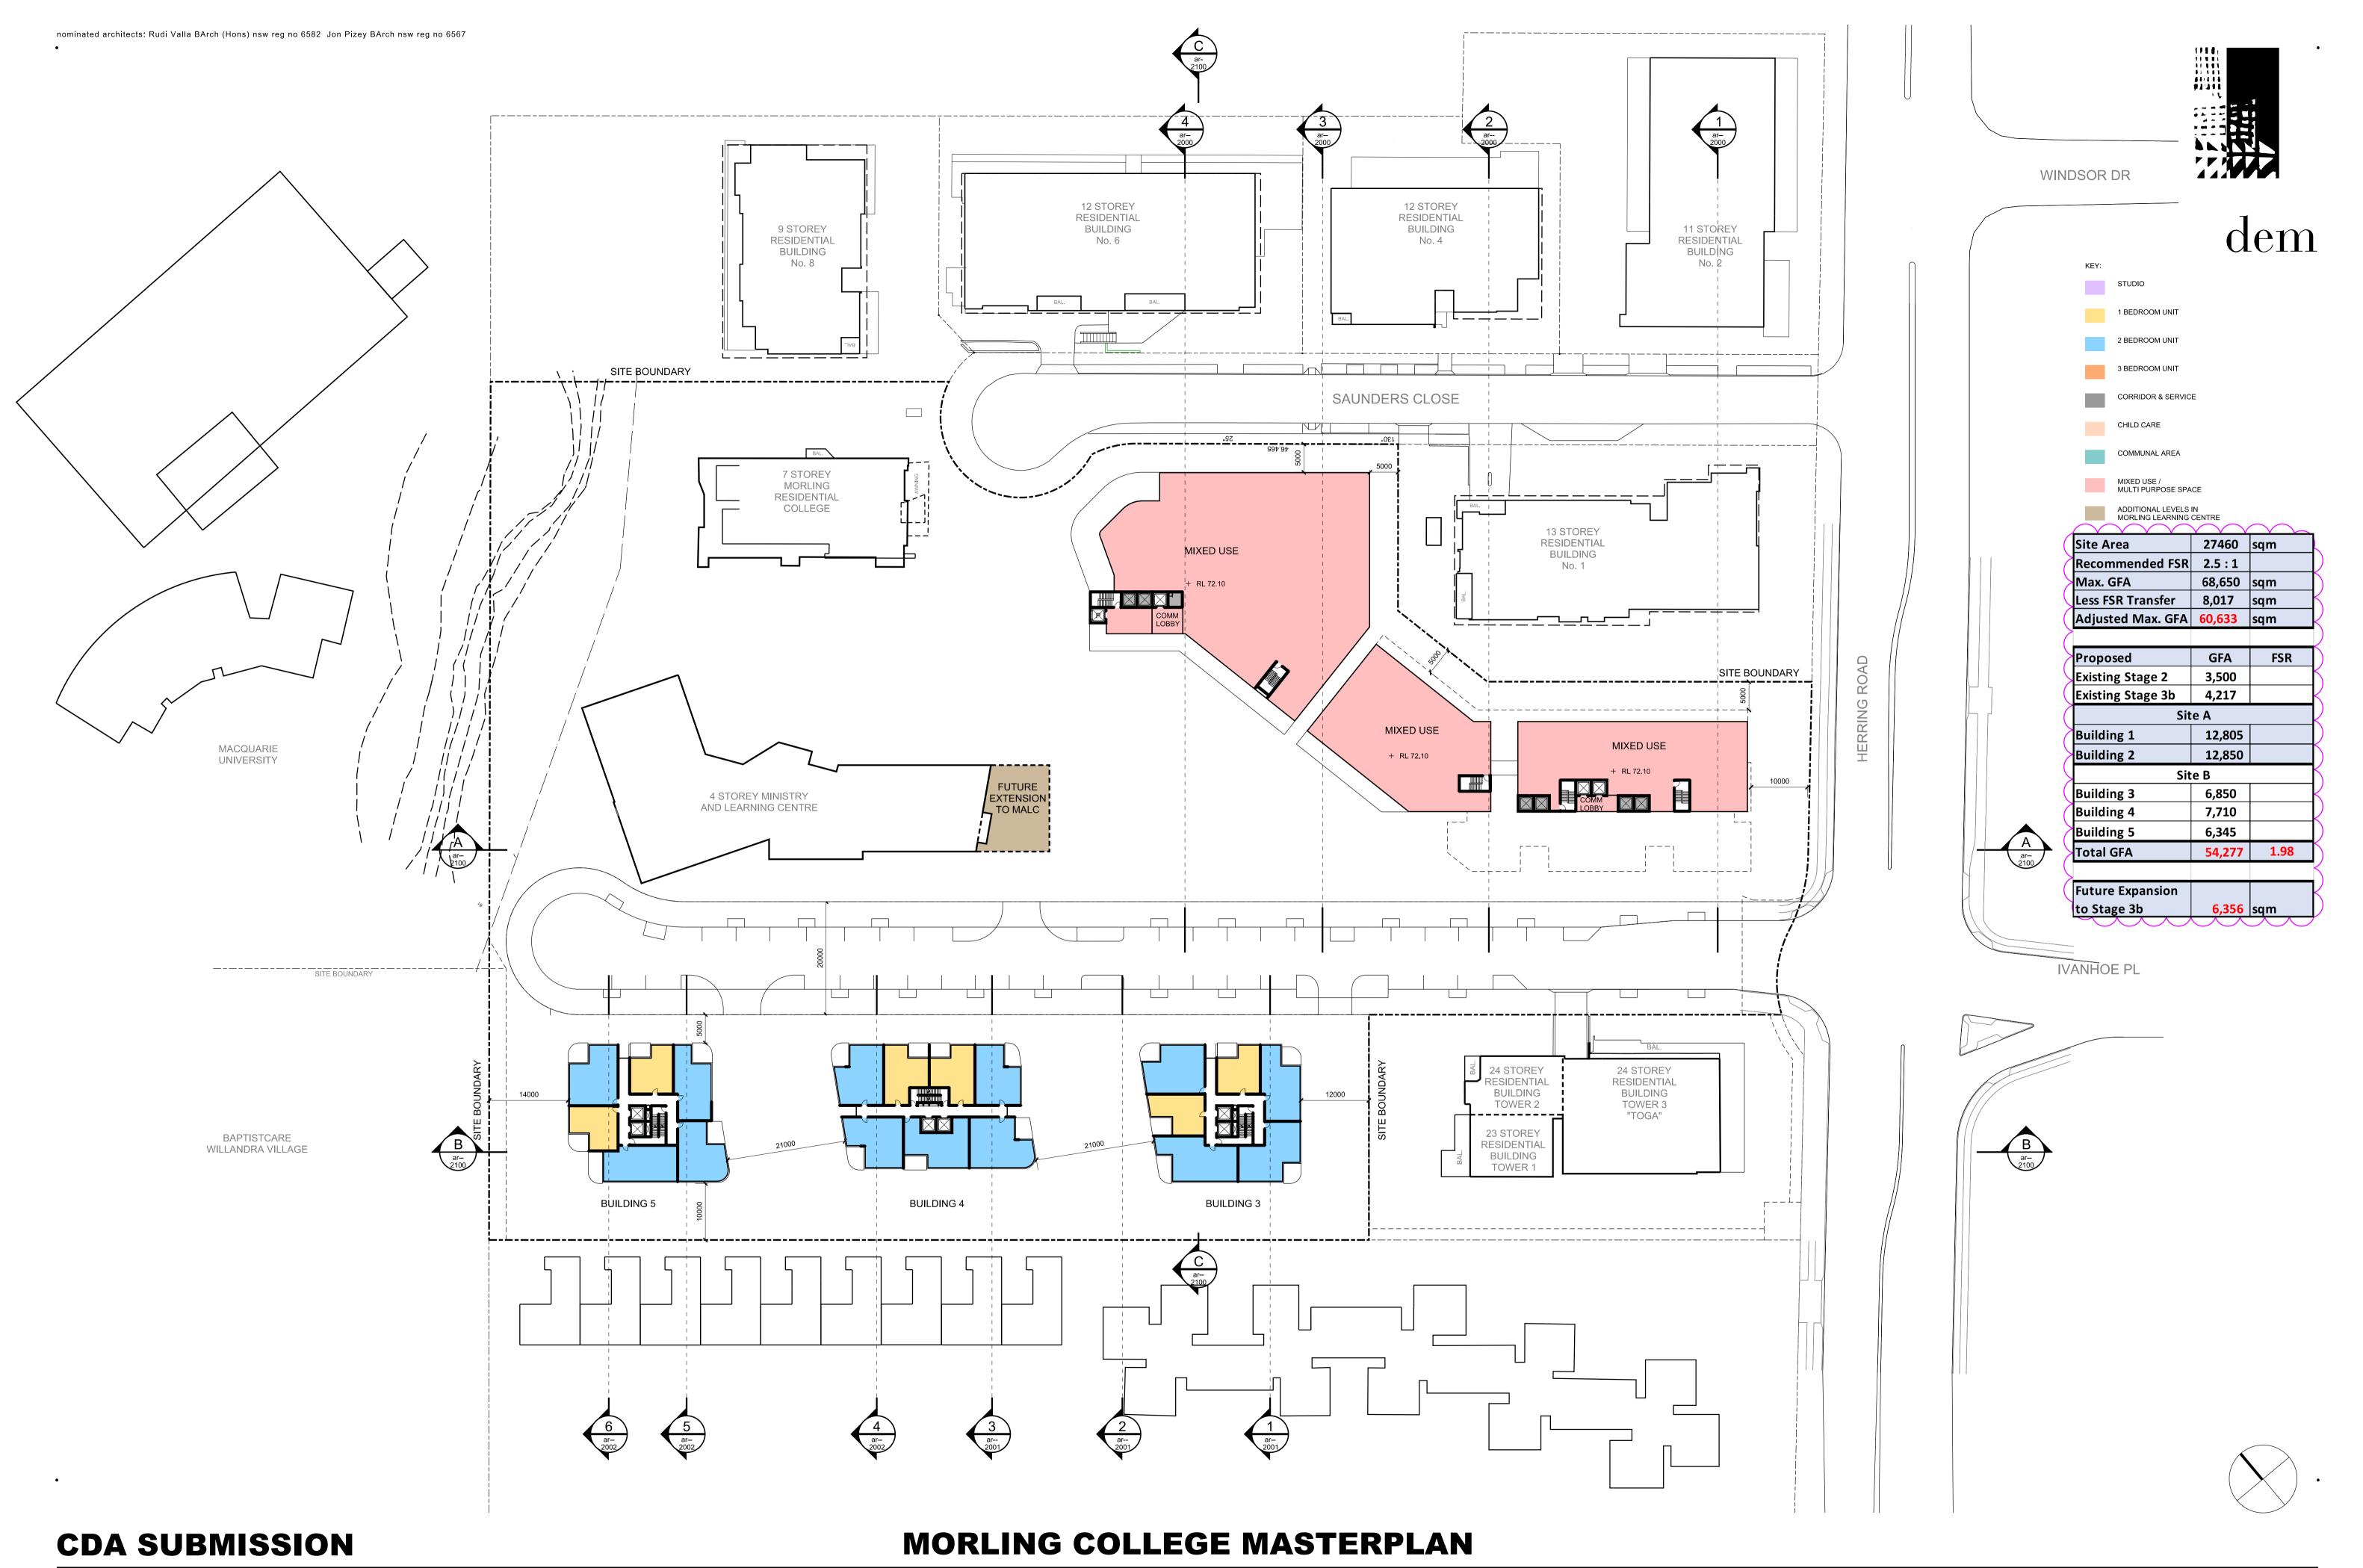

Herring Road Ground Floor Plan

14/08/20 1:500 @ A1

ar--0104

plotted: 18/08/20

© copyright of **dem** (aust) pty limited abn 92 085 486 844.

14/08/20 1:500 @ A1 ar--0105

**MORLING COLLEGE MASTERPLAN** 

14/08/20 1:500 @ A1

6,345

54,277 1.98

Site A

Site B

FSR

Roof Plan

plotted: 18/08/20

documents, advice or other material prepared by any other party. © copyright of **dem** (aust) pty limited abn 92 085 486 844.