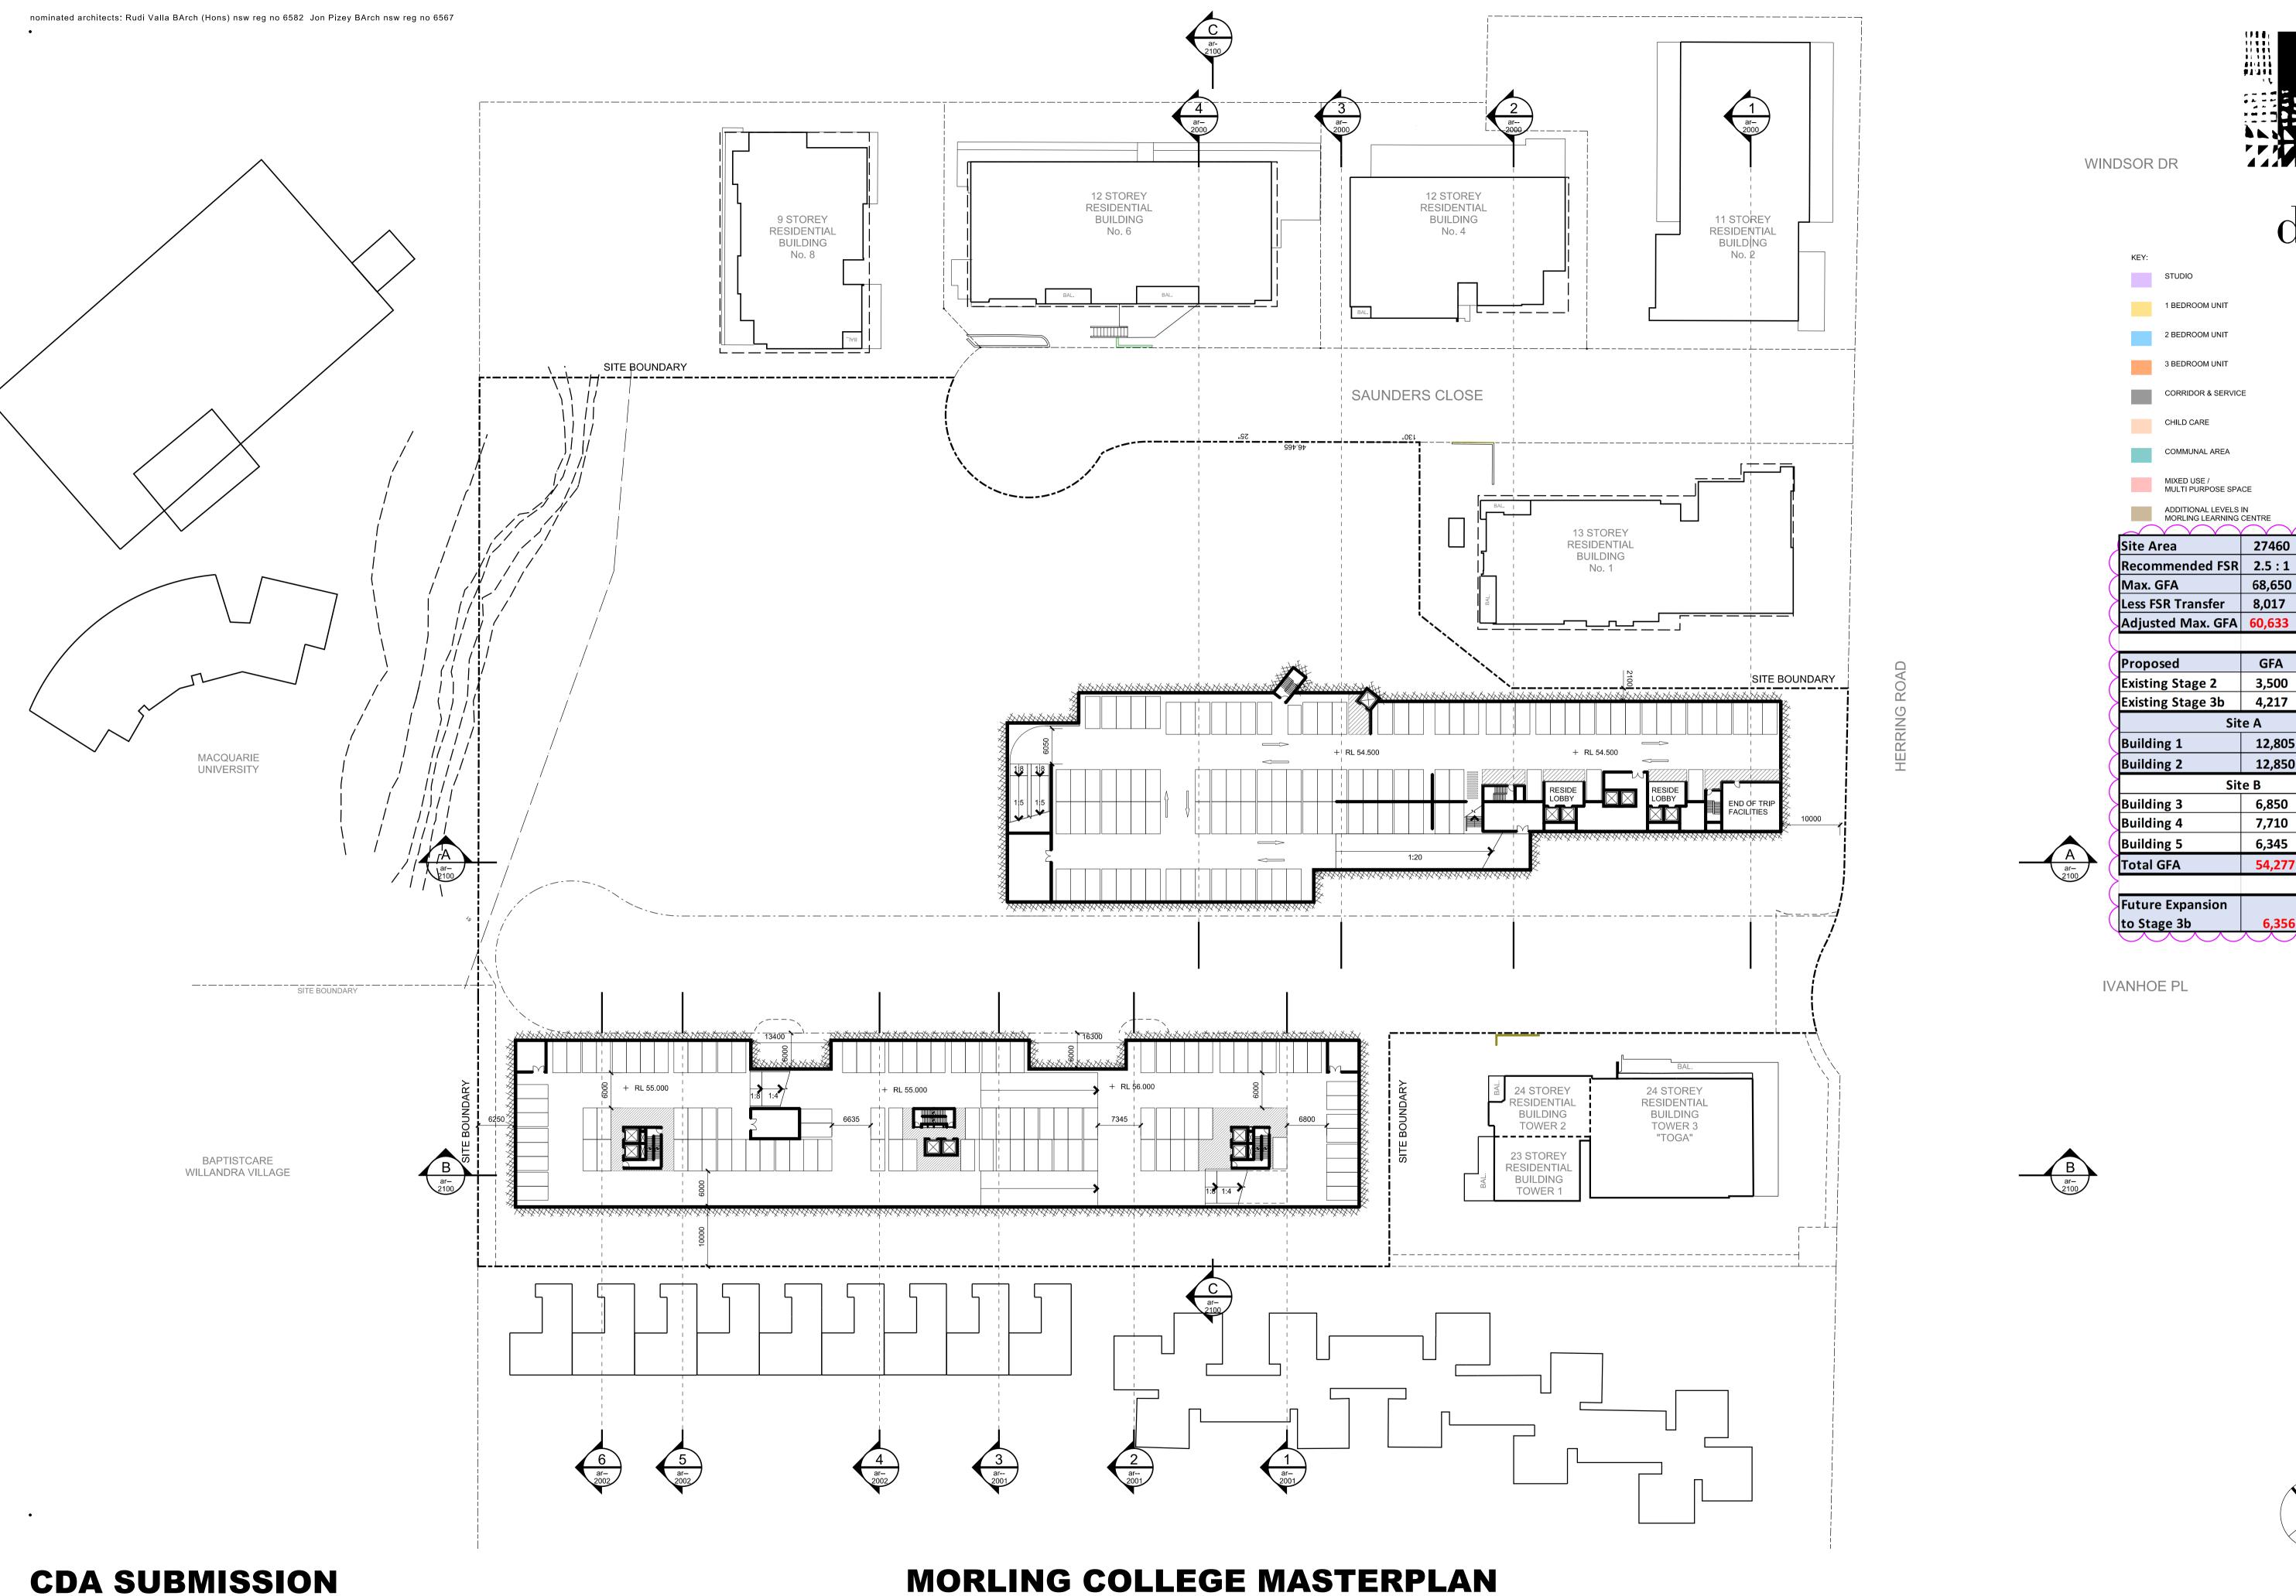

3 BEDROOM UNIT

MIXED USE / MULTI PURPOSE SPACE

27460 sqm Recommended FSR 2.5:1 68,650 sqm Less FSR Transfer 8,017 sqm Adjusted Max. GFA 60,633 sqm FSR GFA Existing Stage 2 3,500

Site A 12,805 12,850 Site B 6,850 7,710 6,345 54,277

Future Expansion

**MORLING COLLEGE MASTERPLAN** 

**MORLING COLLEGE MASTERPLAN** 

14/08/20 1:500 @ A1

ar--0101

FSR

**CDA SUBMISSION** 

Basement 1 / Lower Ground Level Floor Plan

27460 sqm

68,650 sqm

GFA

12,805

12,850

6,850 7,710

6,345

54,277 1.98

FSR

© copyright of **dem** (aust) pty limited abn 92 085 486 844.

MIXED USE / MULTI PURPOSE SPACE

27460 sqm Recommended FSR 2.5:1 68,650 sqm Less FSR Transfer 8,017 sqm Adjusted Max. GFA 60,633 sqm FSR GFA

Site A 12,805 12,850 Site B 6,850 7,710 6,345 54,277 1.98

27460 sqm

68,650 sqm

GFA

12,805

12,850

6,850

7,710

6,345

54,277 1.98

Site A

Site B

FSR

Roof Plan

plotted: 18/08/20

documents, advice or other material prepared by any other party. © copyright of **dem** (aust) pty limited abn 92 085 486 844.