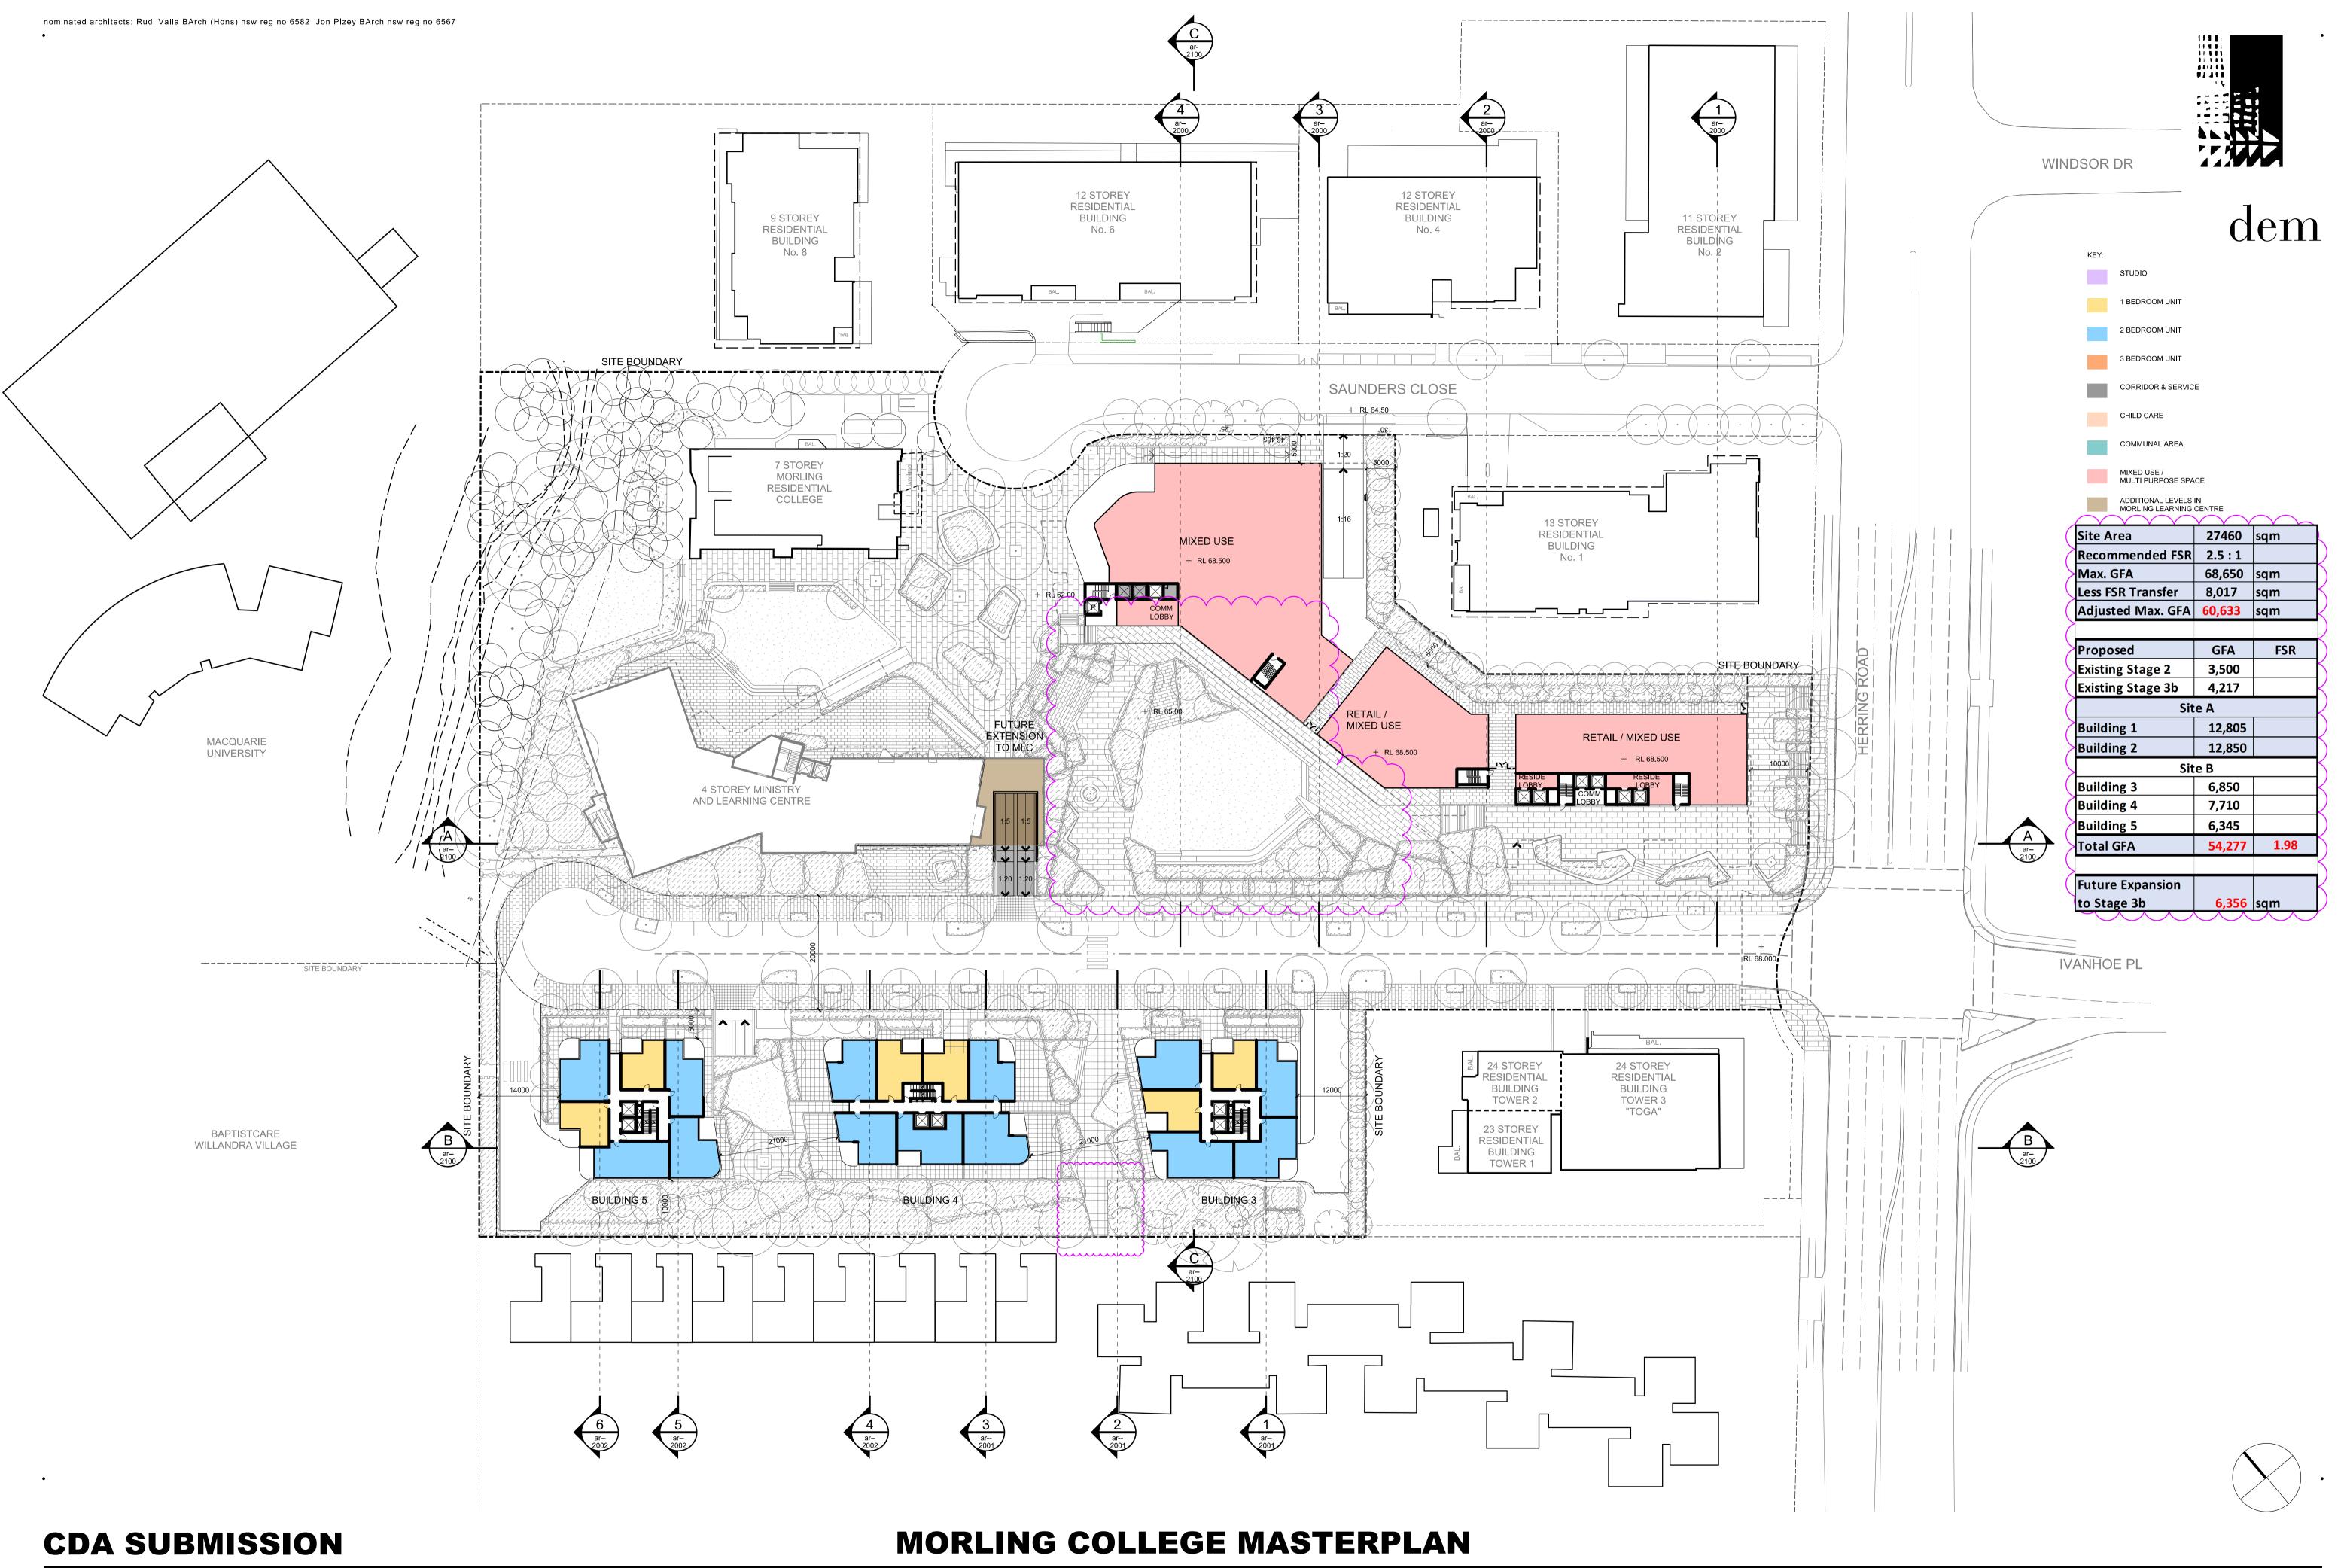

plotted: 18/08/20

© copyright of **dem** (aust) pty limited abn 92 085 486 844.

Mid Ground Floor Plan

14/08/20 1:500 @ A1

ar--0103

plotted: 18/08/20

© copyright of **dem** (aust) pty limited abn 92 085 486 844.

FSR

© copyright of **dem** (aust) pty limited abn 92 085 486 844.

MIXED USE / MULTI PURPOSE SPACE

27460 sqm Recommended FSR 2.5:1 68,650 sqm Less FSR Transfer 8,017 sqm Adjusted Max. GFA 60,633 sqm FSR GFA

Site A 12,805 12,850 Site B 6,850 7,710 6,345 54,277 1.98

27460 sqm

68,650 sqm

GFA

12,805

12,850

6,850

7,710